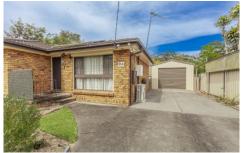

With new carpet throughout, the home features:
Cosy, light filled loungeroom
The dining room overlooks manicured lawns
Original laminate kitchen in great condition
3 way bathroom, bath & separate shower
3 bedrooms with ceiling fans, main with mirrored robes
Concrete driveway to freestanding colourbond single garage with auto door and attached enclosed pergola
Large lawn locker in fully fenced rear back yard, child friendly & pet friendly