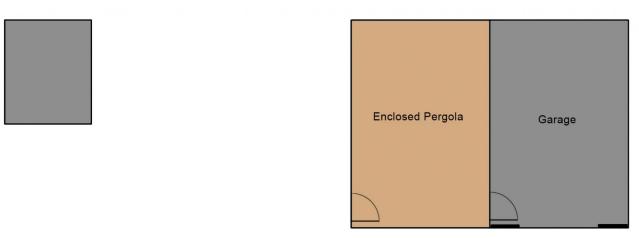

With new carpet throughout, the home features:
Cosy, light filled loungeroom
The dining room overlooks manicured lawns
Original laminate kitchen in great condition
3 way bathroom, bath & separate shower
3 bedrooms with ceiling fans, main with mirrored robes
Concrete driveway to freestanding colourbond single garage with auto door and attached enclosed pergola
Large lawn locker in fully fenced rear back yard, child friendly & pet friendly