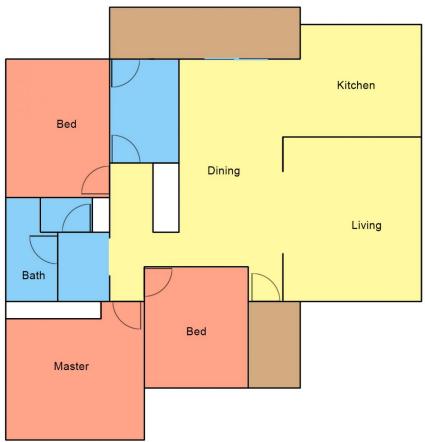

With new carpet throughout, the home features:
Cosy, light filled loungeroom
The dining room overlooks manicured lawns
Original laminate kitchen in great condition
3 way bathroom, bath & separate shower
3 bedrooms with ceiling fans, main with mirrored robes
Concrete driveway to freestanding colourbond single garage with auto door and attached enclosed pergola
Large lawn locker in fully fenced rear back yard, child friendly & pet friendly