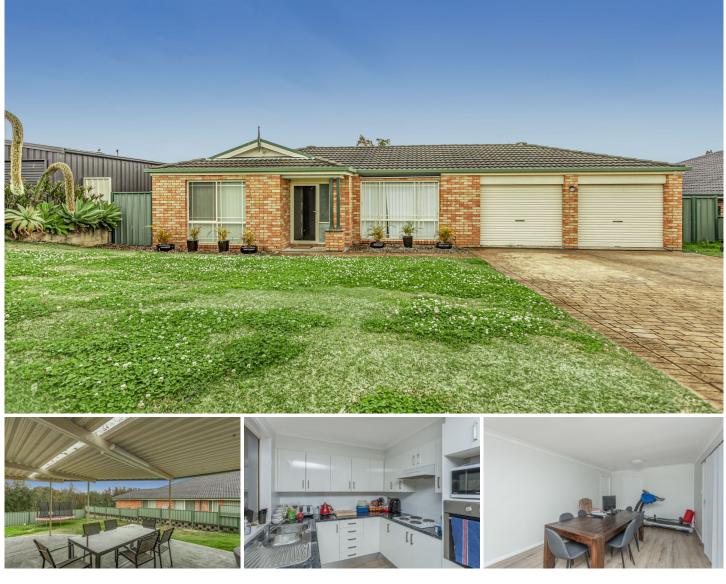

## 78 Dalyell Way Raymond Terrace NSW

PRICE REDUCED! Ideally located in Riverview Ridge amongst quality homes. The added bonus of no rear neighbour's except the deer!

Features:

- \* 3 bedrooms all with built-ins
- Main bedroom has ensuite access to bathroom and walk-in robe
- Spacious formal lounge to front of house with RC/AC
- \* Modern kitchen with dishwasher
- \* Combined family/meals area that opens onto a huge aluminium covered entertainment area that wraps around the the side and rear of house
- \* Separate toilet
- \* Double garage with drive thru access
- \* Generous sized yard with plenty of room for a shed or

| Price     | :\$620,000 |
|-----------|------------|
| Land Size | : 609 sam  |

- 509 sam
  - : https://www.dowlingterrace.com.au/sale/ns w/port-stephens/raymond-terrace/residential /house/7293917

View