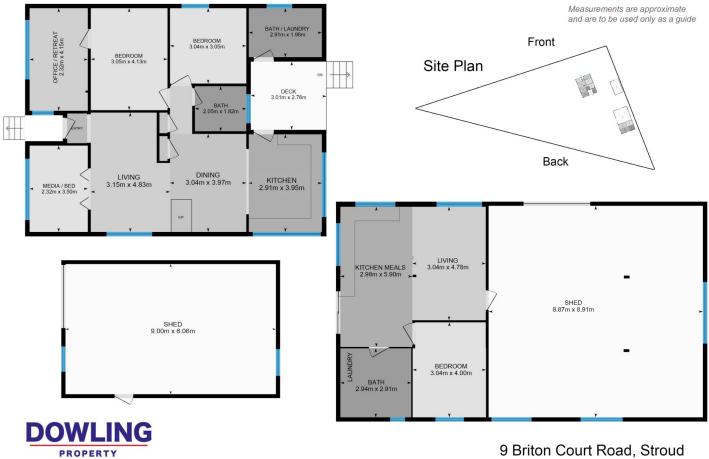

## 9 Briton Court Road Stroud NSW

Possible Subdivision 1.47acres

Located in the historical Village Stroud surrounded by rural land

Walking distance to all services and Primary school Owner had a survey prepared for future 2lot subdivision Subject to Council Approval Town water sewer connected

Large lockable Machinery Shed with Bathroom workshop Separate 2 car Garage

2-bedroom home very tidy presently rented to excellent tenant who would stay if new owner looking for investment opportunity

Great lifestyle property being on 5919sq m approx. 1.47acres