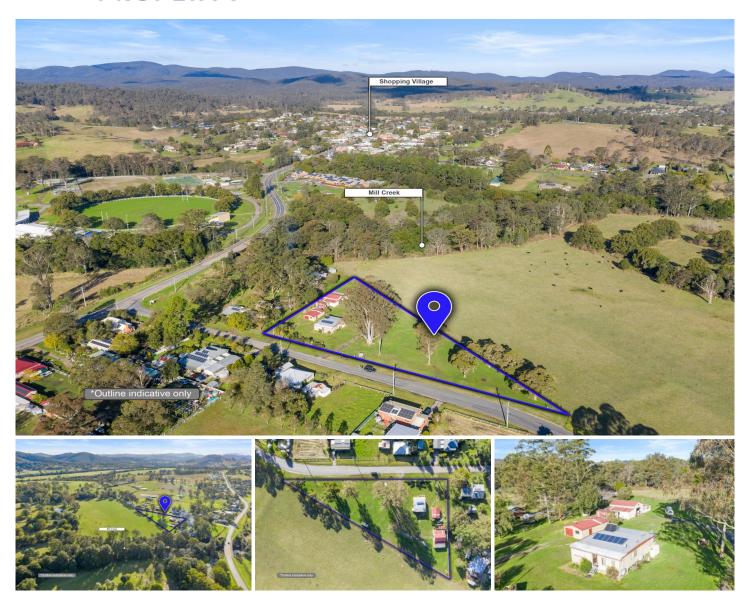

## 9 Briton Court Road Stroud NSW

Possible Subdivision 1.47acres

Located in the historical Village Stroud surrounded by rural land

Walking distance to all services and Primary school Owner had a survey prepared for future 2lot subdivision Subject to Council Approval Town water sewer connected

Large lockable Machinery Shed with Bathroom workshop Separate 2 car Garage

2-bedroom home very tidy presently rented to excellent tenant who would stay if new owner looking for investment opportunity

Great lifestyle property being on 5919sq m approx. 1.47acres

## 2 🎮 1 🚰 2 🛱

Land Size : 5919 sqm

: https://www.dowlingterrace.com.au/sale/ns w/mid-north-coast/stroud/residential/rural/72 93918

View

Mark Butler 0408 492 686

9 Briton Court Road, Stroud