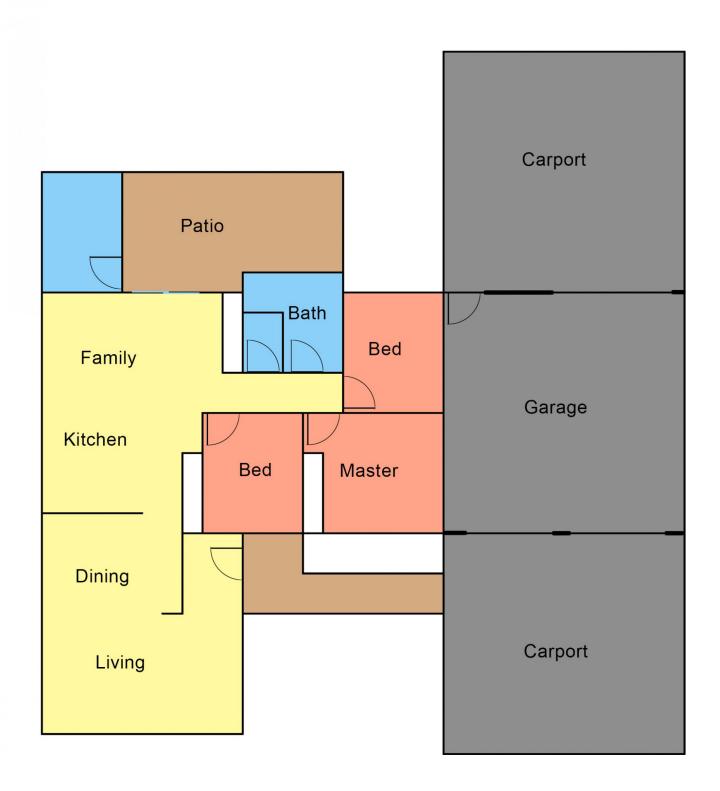

#### 13 Hospital Hill Court Raymond Terrace NSW

Set in a quiet cul-de-sac is this very low maintenance 3 bedroom home with parking for 6 vehicles!

Ideally located only 1.6km to Raymond Terrace CBD and within walking distance for kids to Hunter River High School and Raymond Terrace Public school. With new flooring & ceiling fans throughout, the home features:

- \* 3 bedrooms all with built-ins and ceiling fans
- \* Tiled entry
- \* Combined formal lounge and dining room with RC/AC
- \* Modern kitchen with adjoining family room with RC/AC
- \* Separate toilet
- \* Covered rear pergola
- \* Disabled access front and rear
- \* Double drive thru garage
- \* Double carport to front and rear
- \* Lawnlocker