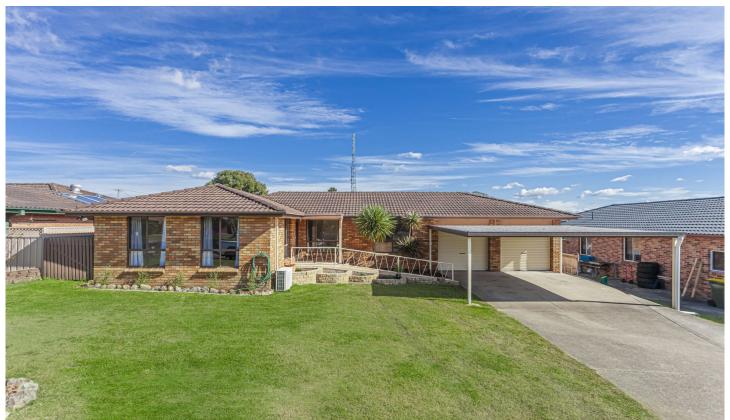

#### 13 Hospital Hill Court Raymond Terrace NSW

Set in a quiet cul-de-sac is this very low maintenance 3 bedroom home with parking for 6 vehicles!

Ideally located only 1.6km to Raymond Terrace CBD and within walking distance for kids to Hunter River High School and Raymond Terrace Public school. With new flooring & ceiling fans throughout, the home features:

- \* 3 bedrooms all with built-ins and ceiling fans
- \* Tiled entry
- \* Combined formal lounge and dining room with RC/AC
- \* Modern kitchen with adjoining family room with RC/AC
- \* Separate toilet
- \* Covered rear pergola
- \* Disabled access front and rear
- \* Double drive thru garage
- \* Double carport to front and rear
- \* Lawnlocker

## 3 📭 1 🖺 6 🗬

**Price** : \$ 580,000 **Land Size** : 560 sqm

View: https://www.dowlingterrace.com.au/sale/ns

w/port-stephens/raymond-terrace/residential

/house/7293942

Kim Hammond 0498 990 064