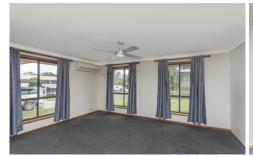

- \* 3 bedrooms all with built-ins and ceiling fans
- \* Tiled entry
- \* Combined formal lounge and dining room with RC/AC
- \* Modern kitchen with adjoining family room with RC/AC
- \* Separate toilet
- \* Covered rear pergola
- \* Disabled access front and rear
- \* Double drive thru garage
- \* Double carport to front and rear
- \* Lawnlocker