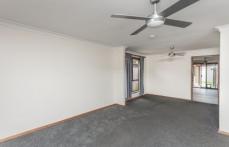

- \* 3 bedrooms all with built-ins and ceiling fans
- \* Tiled entry
- \* Combined formal lounge and dining room with RC/AC
- \* Modern kitchen with adjoining family room with RC/AC
- \* Separate toilet
- \* Covered rear pergola
- \* Disabled access front and rear
- \* Double drive thru garage
- \* Double carport to front and rear
- \* Lawnlocker