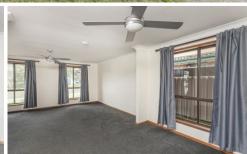

- \* 3 bedrooms all with built-ins and ceiling fans
- \* Tiled entry
- \* Combined formal lounge and dining room with RC/AC
- \* Modern kitchen with adjoining family room with RC/AC
- \* Separate toilet
- \* Covered rear pergola
- \* Disabled access front and rear
- \* Double drive thru garage
- \* Double carport to front and rear
- \* Lawnlocker