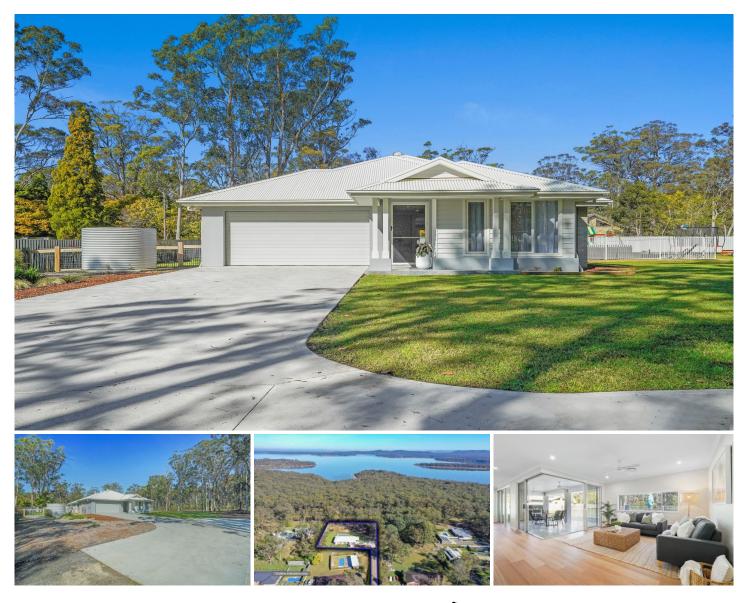

## 43A Kula Road Medowie NSW

Set on a private 4665m2 block backing onto bushland, sits this stunning 12 month old Coral built Milan 29 home. Complete with all the quality inclusions you could dream of, this executive style property will have you feeling a million miles away and right at home. Medowie has become one of the most sought after suburbs in Port Stephens with an updated shopping complex, new commercial sites and the newly built Catherine McAuley Catholic College all only a short drive away. Further to that you'll find yourself only 9km to Williamtown RAAF Base, 37km to Newcastle and 37km to Nelson Bay.

Making your way through oversized front door into the formal entry, you'll immediately feel the effectiveness of the 4 zone 16kw 3 phase Daikin inverter ducted air conditioning. As you continue down to the heart of the home, you'll see exactly why this property would be perfect