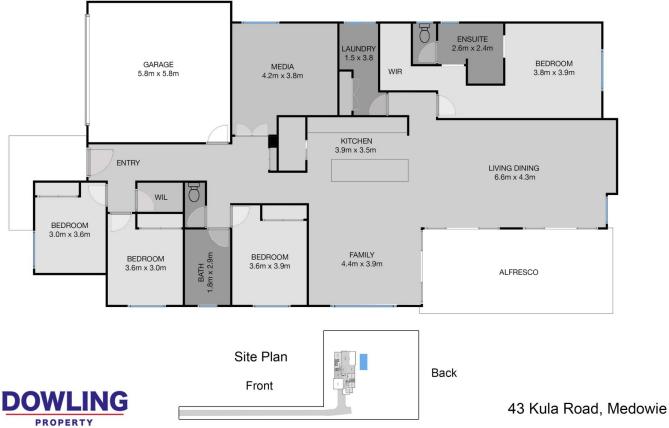

Making your way through oversized front door into the formal entry, you'll immediately feel the effectiveness of the 4 zone 16kw 3 phase Daikin inverter ducted air conditioning. As you continue down to the heart of the home, you'll see exactly why this property would be perfect