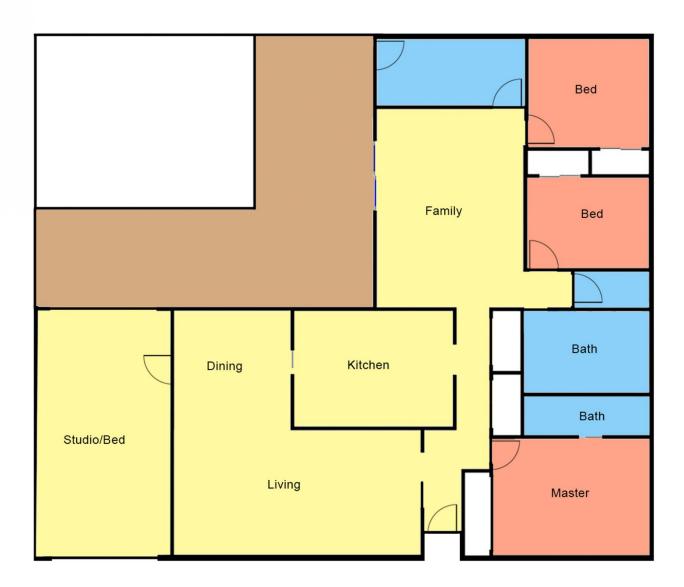

## **READY SET GO!**

This offering makes a great starter for the buyer looking to purchase their first home or investment. Located in well established Roslyn Park it features:

- \* 3 bedrooms, ensuite and mirrored robe to main
- \* The single garage has been converted to 4th bedroom but easily converted back
- \* L Shaped lounge and dining with glass sliding doors
- \* Spacious family room with RC/AC opening onto large outdoor entertainment area
- \* Modern kitchen with servery
- \* Separate toilet
- \* The converted garage does offer drive thru access

**Craig Higgins** 02 4987 2226

Kim Hammond 0498 990 064

Disclaimer This floor and site plan including futures, furniture, measurements and dimension are approximate and for illustrative purposes only. This floor plan gives not guarantee, warranty or representation of accuracy and layout. All enquines must be directed to the agent or party representing this floor plan