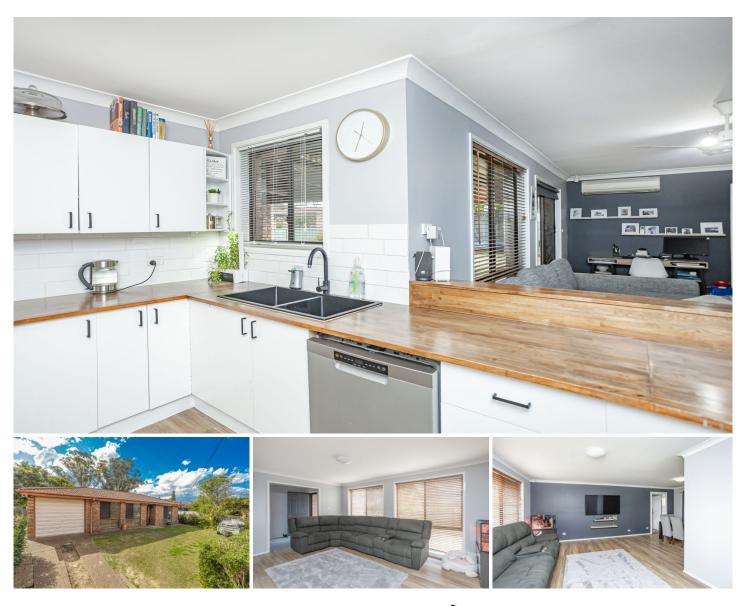

## **READY SET GO!**

This offering makes a great starter for the buyer looking to purchase their first home or investment. Located in well established Roslyn Park it features:

- \* 3 bedrooms, ensuite and mirrored robe to main
- \* The single garage has been converted to 4th bedroom but easily converted back
- \* L Shaped lounge and dining with glass sliding doors
- \* Spacious family room with RC/AC opening onto large outdoor entertainment area
- \* Modern kitchen with servery
- \* Separate toilet
- \* The converted garage does offer drive thru access

EXTRAS INCLUDE: CEILING FANS & OVERSIZED

3 🍋 2 📛 1 🚘

| Price : \$ | 568,00 |
|------------|--------|
|------------|--------|

- View
- )0 Land Size : 531 sqm
  - : https://www.dowlingterrace.com.au/sale/ns w/port-stephens/raymond-terrace/residential /house/7293947