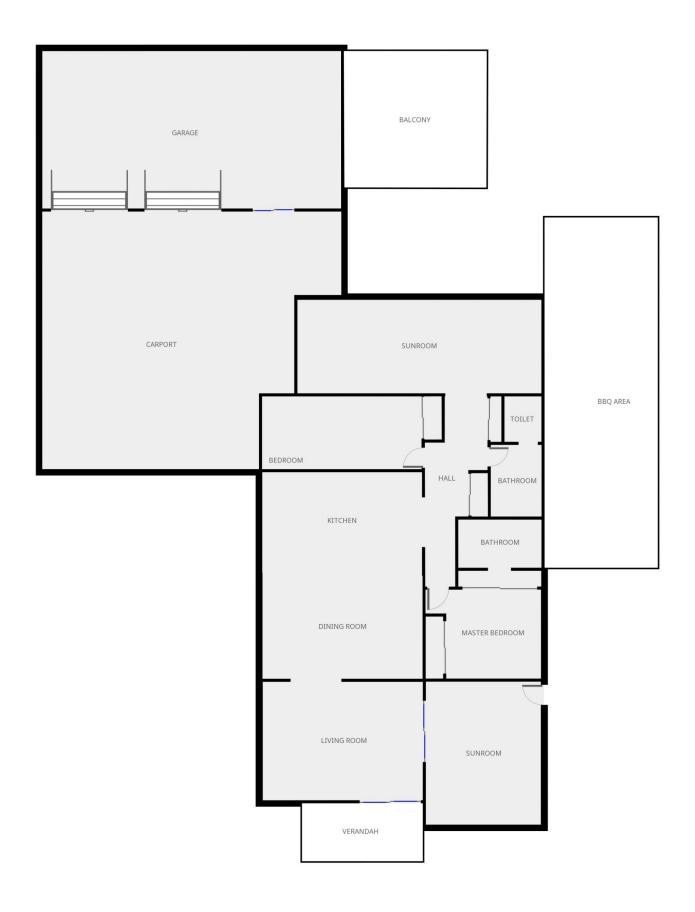

## 368 Tarean Road Karuah NSW

This home oozes potential and is set on a 981 m2 lot (Just under a 1/4 of an acre) and is within an easy walk or drive to the boat ramp. shops and school.

Features:

- \* 2 Bedrooms both with built-in robes
- \* Ensuite to the main
- \* Lounge room
- \* Enclosed sunroom off the loungeroom
- \* Large dining area
- \* Modern kitchen with timber bench tops
- \* Glassed in rear entertaining room
- \* Polished boards
- \* Aluminium pergola
- \* Double garage with additional area currently used as a teenage retreat