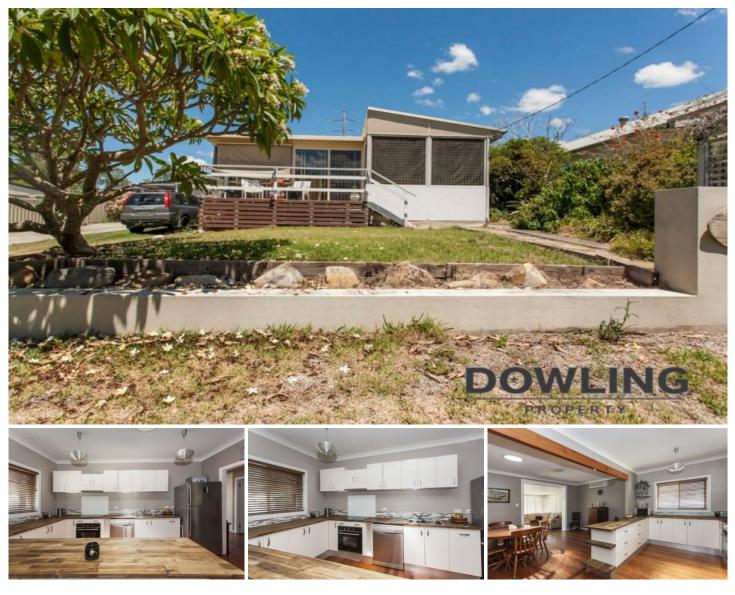

## 368 Tarean Road Karuah NSW

This home oozes potential and is set on a 981 m2 lot (Just under a 1/4 of an acre) and is within an easy walk or drive to the boat ramp. shops and school.

Features:

- \* 2 Bedrooms both with built-in robes
- \* Ensuite to the main
- \* Lounge room
- \* Enclosed sunroom off the loungeroom
- \* Large dining area
- \* Modern kitchen with timber bench tops
- \* Glassed in rear entertaining room
- \* Polished boards
- \* Aluminium pergola
- \* Double garage with additional area currently used as a teenage retreat

Land Size : 981 sqm

: https://www.dowlingterrace.com.au/sale/ns w/port-stephens/karuah/residential/house/7 293948

View

Craig Higgins 02 4987 2226