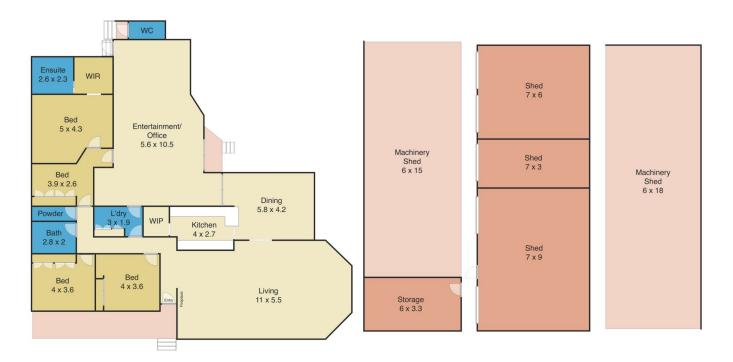

expansion

by Federal Government

Adjoining high growth Area Medowie

Set on 5.33Ha

Town Water and Bore Water

75kva Generator

4 bedroom Master with ensuite total 3 Toilets

11mx5.5m Living room

5.8m x10.5m enclosed entertaining or work area

Inground pool

SHEDS

## 4 📭 2 🖳

Price : \$ 2,200,000 Land Size : 53300 sqm

**View**: https://www.dowlingterrace.com.au/sale/ns

w/port-stephens/campvale/residential/rural/7

293949

Mark Butler 0408 492 686

995 Richardson Road, Campvale