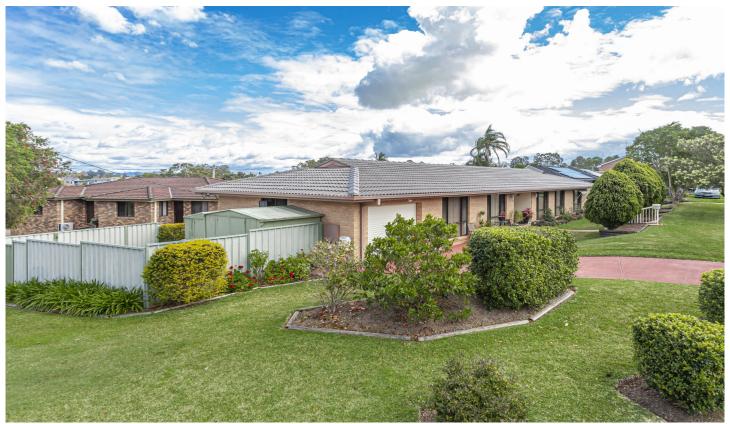

#### 18 Green Slopes Drive Raymond Terrace NSW

Will consider all genuine offers! A fabulous floor plan with parents retreat at one end of this meticulously presented home and the oversized kids bedrooms at the other end. The 3rd bedroom is bigger enough to convert into two bedrooms. On a corner block, there's enough room to install 2 carports if ou need the extra car space.

#### Features:

- \* 3 oversized bedrooms with built-in robes
- \* The main bedroom has ensuite, walk-in robe and RC/AC
- \* Spacious combined lounge and dining room
- \* Open planned casual dining & family room with RC/AC
- \* Kitchen offers plenty of cupboard space along with gas cooktop, wall oven & dishwasher
- \* All in one main bathroom and spacious laundry
- \* Large tiled entry foyer
- \* Partially enclosed back verandah

## 3 🔄 2 🖺 1 🖨

Land Size: 643 sqm

View: https://www.dowlingterrace.com.au/sale/ns

w/port-stephens/raymond-terrace/residential

/house/7294619

**Craig Higgins 02 4987 2226** 

Kim Hammond 0498 990 064

Disclaimer
This for and site plan including futures, furniture, measurements and dimension are approximate and for illustrative purposes exity. This floor plan gives not guaranties, warranty or representation of accuracy and layout. All enquiries must be directed to the agent or party representing this floor plan.