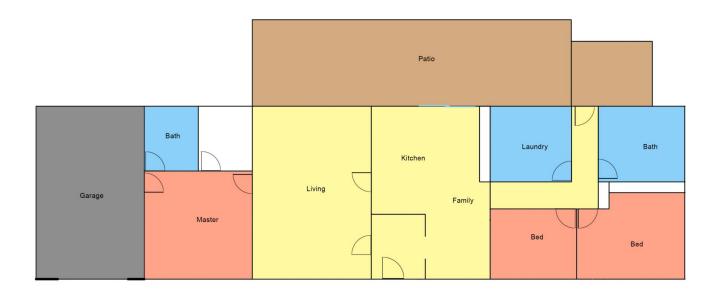

#### 18 Green Slopes Drive Raymond Terrace NSW

Will consider all genuine offers! A fabulous floor plan with parents retreat at one end of this meticulously presented home and the oversized kids bedrooms at the other end. The 3rd bedroom is bigger enough to convert into two bedrooms. On a corner block, there's enough room to install 2 carports if ou need the extra car space.

#### Features:

- \* 3 oversized bedrooms with built-in robes
- \* The main bedroom has ensuite, walk-in robe and RC/AC
- \* Spacious combined lounge and dining room
- \* Open planned casual dining & family room with RC/AC
- \* Kitchen offers plenty of cupboard space along with gas cooktop, wall oven & dishwasher
- \* All in one main bathroom and spacious laundry
- \* Large tiled entry foyer
- \* Partially enclosed back verandah