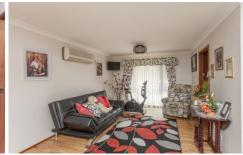

#### Features:

- \* 3 oversized bedrooms with built-in robes
- \* The main bedroom has ensuite, walk-in robe and RC/AC
- \* Spacious combined lounge and dining room
- \* Open planned casual dining & family room with RC/AC
- \* Kitchen offers plenty of cupboard space along with gas cooktop, wall oven & dishwasher
- \* All in one main bathroom and spacious laundry
- \* Large tiled entry foyer
- \* Partially enclosed back verandah