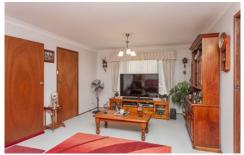

#### Features:

- \* 3 oversized bedrooms with built-in robes
- \* The main bedroom has ensuite, walk-in robe and RC/AC
- \* Spacious combined lounge and dining room
- \* Open planned casual dining & family room with RC/AC
- \* Kitchen offers plenty of cupboard space along with gas cooktop, wall oven & dishwasher
- \* All in one main bathroom and spacious laundry
- \* Large tiled entry foyer
- \* Partially enclosed back verandah