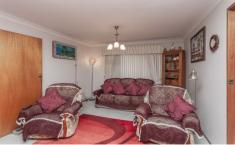

#### Features:

- \* 3 oversized bedrooms with built-in robes
- \* The main bedroom has ensuite, walk-in robe and RC/AC
- \* Spacious combined lounge and dining room
- \* Open planned casual dining & family room with RC/AC
- \* Kitchen offers plenty of cupboard space along with gas cooktop, wall oven & dishwasher
- \* All in one main bathroom and spacious laundry
- \* Large tiled entry foyer
- \* Partially enclosed back verandah