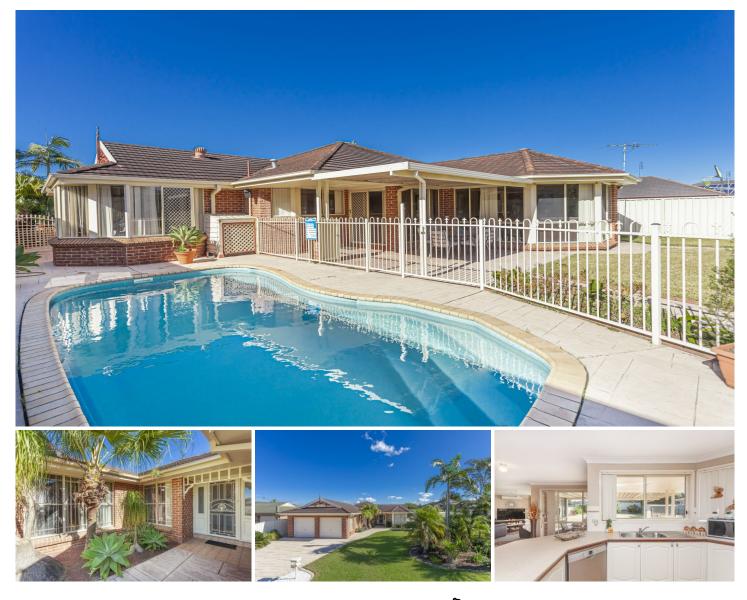

## 16 Gordon Reeve Close Raymond Terrace NSW

If peace & quiet are important to you, then come & inspect this beautifully presented home tucked away in a quiet little cul-de-sac with walking and cycling tracks nearby for an easy escape to nature. Generous dimensions ensure your large-scale pieces will be right at home here. Features:

## Large tiled entry

A separate wing incorporates lounge room and large guest bedroom with bay windows. A brilliant opportunity to create a work space away from the rest of the home

Tiled family room & spacious kitchen with gas cook-top, breakfast bar, double pantry and double oven

Sun filled living room at rear of home with RC/AC & bay windows

Master retreat with bay window is large enough to accommodate a reading nook

| 5 🛤 2 💾 2 🛱 |
|-------------|
|-------------|

| Price  | :    | \$ | 79 | 95, | 00 |
|--------|------|----|----|-----|----|
| Land S | Size | 9  | 18 | s   | m  |