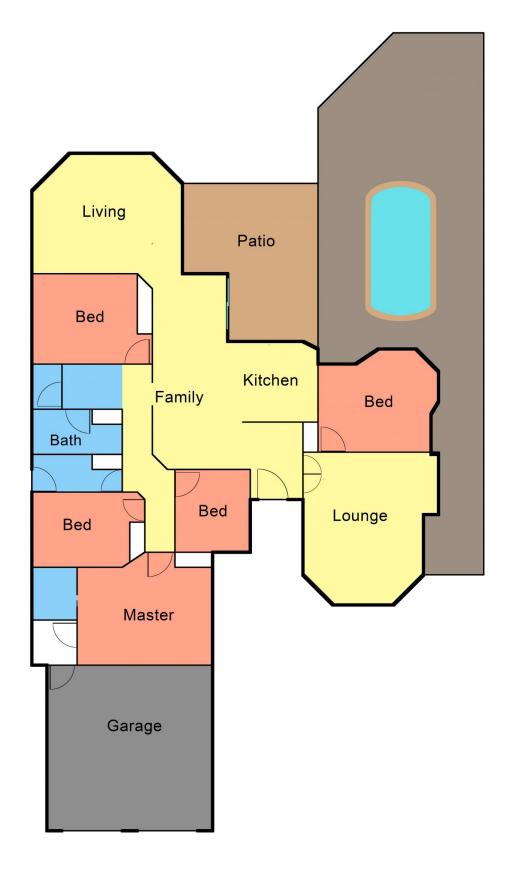

## Large tiled entry

A separate wing incorporates lounge room and large guest bedroom with bay windows. A brilliant opportunity to create a work space away from the rest of the home

Tiled family room & spacious kitchen with gas cook-top, breakfast bar, double pantry and double oven

Sun filled living room at rear of home with RC/AC & bay windows

Master retreat with bay window is large enough to accommodate a reading nook

| 5 🛤 2 💾 2 🛱 |
|-------------|
|-------------|

| Price  | :    | \$ | 79 | 95, | 00 |
|--------|------|----|----|-----|----|
| Land S | Size | 9  | 18 | s   | m  |

- 0
- - : https://www.dowlingterrace.com.au/sale/ns w/port-stephens/raymond-terrace/residential /house/7294644

View

Kim Hammond 0498 990 064

Disclaimer This floor and site plan including fixtures, furniture, measurements and dimension are approximate and for illustrative purposes only. This floor plan gives not guarantee, warranty or representation of accuracy and layout. All enquiries must be directed to the agent or pary representing this floor plan