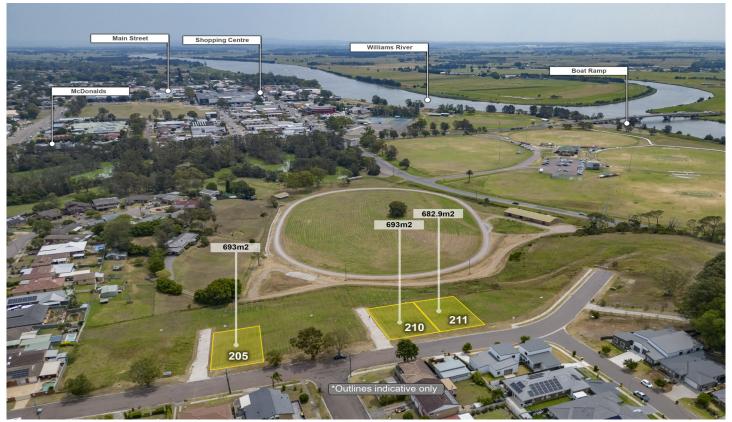

## 211/23 Binns Street Raymond Terrace NSW

23 BINNS STREET, RAYMOND TERRACE

- \* Prime location, well established area
- \* 682.9 m2
- \* Only 2km drive or 1km walk to centre of town
- \* Offering potential views of the Hunter and Williams Rivers and surrounding farmland
- \* Some sloping from road down, ideal for split level home

CLICK ON THE VIDEO TOUR

SALES PACK AVAILABLE

**Price**: \$270,000

**View**: https://www.dowlingterrace.com.au/sale/nsw/port -stephens/raymond-terrace/residential/land/7294

645

Kim Hammond 0498 990 064

**Liam Higgins** 0423 832 732