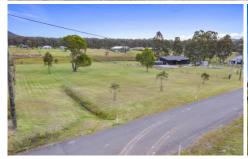

2.4 acres with elevated views over the new estate Boatfalls. Boatfalls is a new lifestyle estate opposite state Forest; great for horse riding and recreation use. The estate allows you to build at any time with no restrictions on size of home type of materials; all subject to council approval.

The block is immaculately fenced on 3 sides set in quiet cul-de-sac. Power on boundary tar sealed council road. Farm animals allowed.

This information has been provided to us by third parties

**Land Size**: 9712.46 sqm