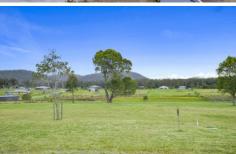

2.4 acres with elevated views over the new estate Boatfalls. Boatfalls is a new lifestyle estate opposite state Forest; great for horse riding and recreation use. The estate allows you to build at any time with no restrictions on size of home type of materials; all subject to council approval.

The block is immaculately fenced on 3 sides set in quiet cul-de-sac. Power on boundary tar sealed council road. Farm animals allowed.

This information has been provided to us by third parties

**Land Size**: 9712.46 sqm