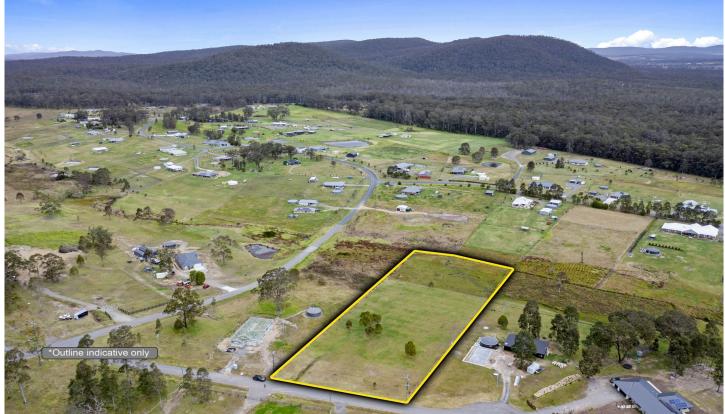

2.4 acres with elevated views over the new estate Boatfalls. Boatfalls is a new lifestyle estate opposite state Forest; great for horse riding and recreation use. The estate allows you to build at any time with no restrictions on size of home type of materials; all subject to council approval.

The block is immaculately fenced on 3 sides set in quiet cul-de-sac. Power on boundary tar sealed council road. Farm animals allowed.

This information has been provided to us by third parties

**Land Size**: 9712.46 sqm