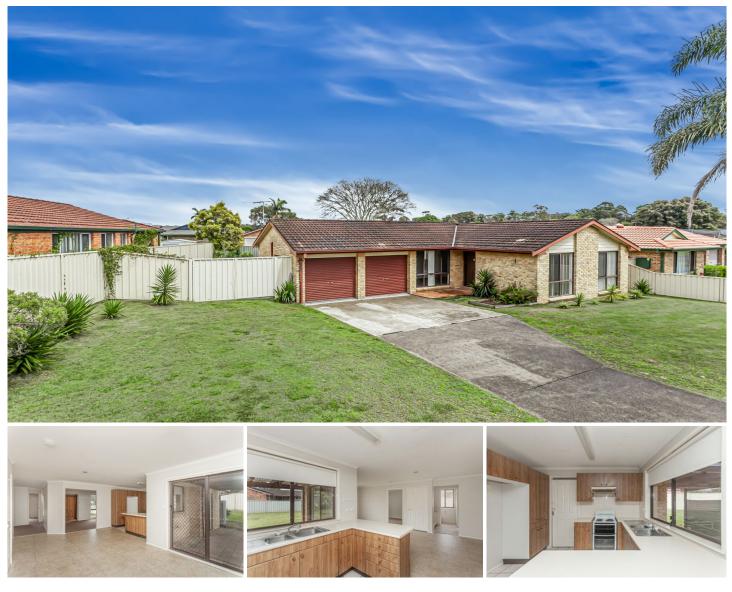

## 14 Cederwood Crescent Raymond Terrace NSW

Ideally located in the "Grove Estate" this home would suit both the investor or First Home Buyer. Offers a generous sized yard with vehicular access to the rear that's ideal for the van or boat etc

Features:

- \* 3 bedrooms all with built-in robes, mirrored to main
- \* Tiled entry
- \* Formal lounge to front of home
- \* Separate formal dining that could be converted to a study or 4th bedroom
- \* Spacious family room off kitchen
- \* Kitchen with plenty of bench and cupboard space
- \* Paved outdoor area
- \* Double garage with internal access

Land Size : 708 sqm View : https://ww

: https://www.dowlingterrace.com.au/sale/ns w/port-stephens/raymond-terrace/residential /house/7300634

Craig Higgins 02 4987 2226

Disclaimer This floor and site plan including futures, furniture, measurements and dimension are approximate and for illustrative purposes only. This floor plan gives not guarantee, warranty or representation of accuracy and layout. All enquines must be directed to the agent or party representing this floor plan