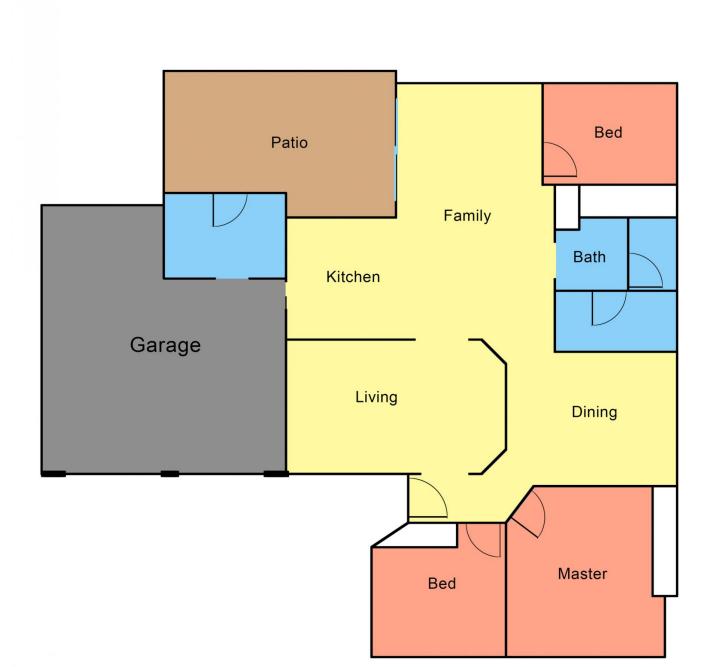

Features:

- \* 3 bedrooms all with built-in robes, mirrored to main
- \* Tiled entry
- \* Formal lounge to front of home
- \* Separate formal dining that could be converted to a study or 4th bedroom
- \* Spacious family room off kitchen
- \* Kitchen with plenty of bench and cupboard space
- \* Paved outdoor area
- \* Double garage with internal access

Land Size : 708 sqm View : https://ww

: https://www.dowlingterrace.com.au/sale/ns w/port-stephens/raymond-terrace/residential /house/7300634

Craig Higgins 02 4987 2226

Disclaimer This floor and site plan including futures, furniture, measurements and dimension are approximate and for illustrative purposes only. This floor plan gives not guarantee, warranty or representation of accuracy and layout. All enquines must be directed to the agent or party representing this floor plan