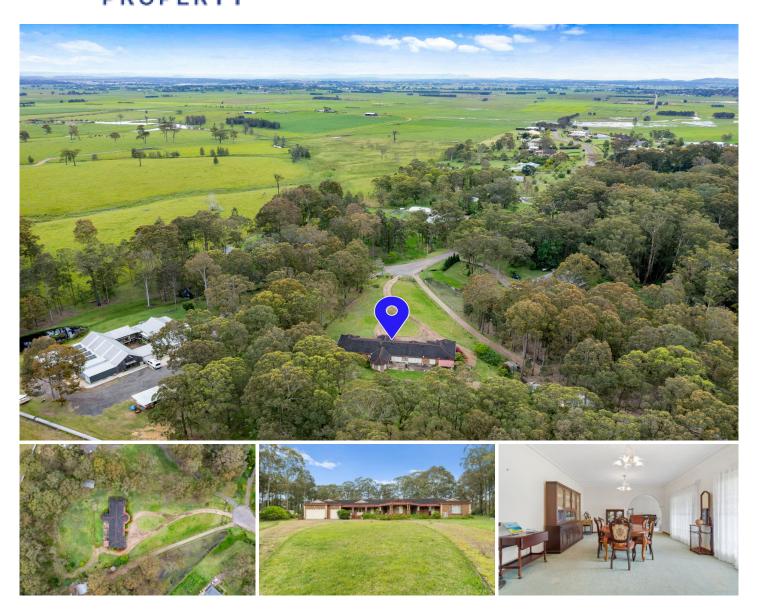

## 21 Carramar Close Brandy Hill NSW

Located at the end of a cul-de-sac on 2 1/2 acres in prestigious Brandy Hill Estate this massive home, (5 living areas) just needs a bit of work to bring it back to its former glory.

## FEATURES:

- \* 5 bedrooms, 4 with built-ins
- \* Huge main bedroom (size of a normal lounge room) with ensuite and walk-in robe
- \* Tiled entry foyer
- \* Formal lounge of the entry foyer
- \* Large TV room off the formal living
- \* Separate games room with brick feature walls
- \* Off the games room is a spacious rumpus room with cavity brick
- \* Colossal kitchen with a huge amount of bench and

View

Land Size : 10000 sqm

: https://www.dowlingterrace.com.au/sale/ns w/port-stephens/brandy-hill/residential/hous e/7300657

Kim Hammond 0498 990 064