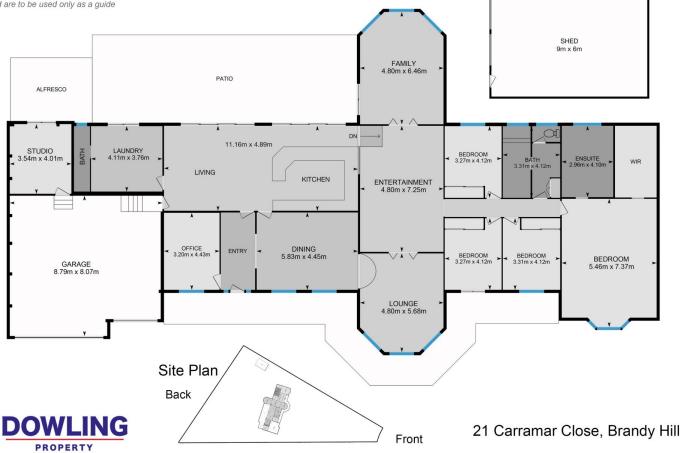

## FEATURES:

- \* 5 bedrooms, 4 with built-ins
- \* Huge main bedroom (size of a normal lounge room) with ensuite and walk-in robe
- \* Tiled entry foyer
- \* Formal lounge of the entry foyer
- \* Large TV room off the formal living
- \* Separate games room with brick feature walls
- \* Off the games room is a spacious rumpus room with cavity brick
- \* Colossal kitchen with a huge amount of bench and