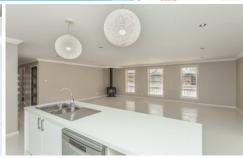

#### **FEATURES**:

- \* 4 bedrooms all with built in robes
- \* Walk in robe and RC/AC to main. 4th Bedroom could be easily converted to a 2nd living room
- \* Tiles to all traffic and living areas
- \* Ultra modern kitchen with island bench and plenty of cupboard and bench space
- \* Open planned living and dining area that opens out to a alfresco area with timber decking

that over looks the inground pool

\* 7.5m x 4m inground salt water pool