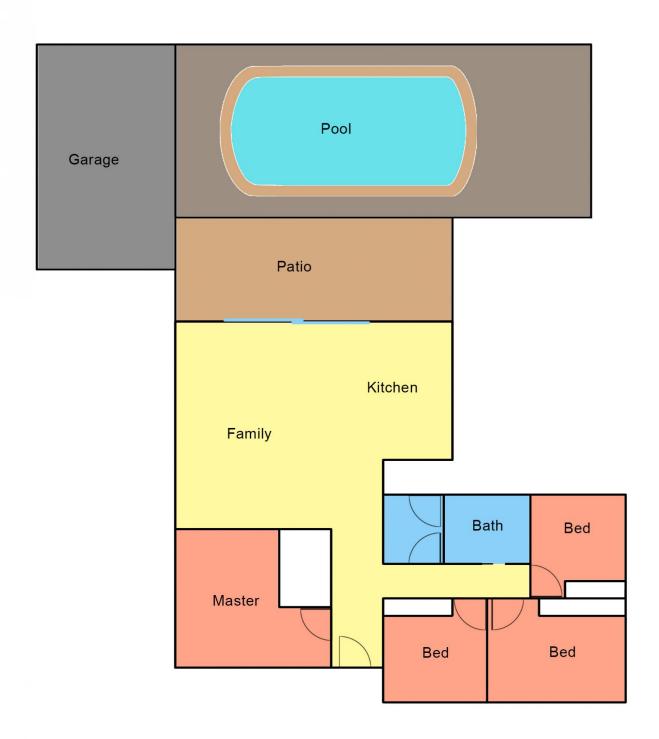

#### 10 Katherine Close Raymond Terrace NSW

Fully renovated home located at the end of a quiet cul-de-sac in Lakeside with the added bonus of an inground pool.

#### **FEATURES**:

- \* 4 bedrooms all with built in robes
- \* Walk in robe and RC/AC to main. 4th Bedroom could be easily converted to a 2nd living room
- \* Tiles to all traffic and living areas
- \* Ultra modern kitchen with island bench and plenty of cupboard and bench space
- \* Open planned living and dining area that opens out to a alfresco area with timber decking

that over looks the inground pool

\* 7.5m x 4m inground salt water pool

## 4 🛌 1 🟪 1 🗬

Land Size: 590 sqm

View: https://www.dowlingterrace.com.au/sale/ns

w/port-stephens/raymond-terrace/residential

/house/7300658

Kim Hammond 0498 990 064