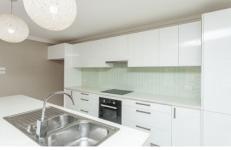

#### **FEATURES**:

- \* 4 bedrooms all with built in robes
- \* Walk in robe and RC/AC to main. 4th Bedroom could be easily converted to a 2nd living room
- \* Tiles to all traffic and living areas
- \* Ultra modern kitchen with island bench and plenty of cupboard and bench space
- \* Open planned living and dining area that opens out to a alfresco area with timber decking