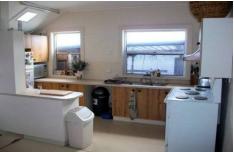

## PRICE REDUCED

FRESHLY PAINTED & RECARPETED THIS BRICK & TILE OFFERING IS CONVENIENTLY LOCATED ONLY 700 METRES TO WOOLIES. FEATURES:

- \* 3 BEDROOMS WITH BUILT INS TO ONE
- \* FORMAL LOUNGE WITH RC/AC & COMBUSTION FIRE
- \* COMBINED KITCHEN & DINING
- \* ENCLOSED VERANDAH COME STUDY
- \* COVERED FRONT & REAR TIMBER DECKS
- \* DOUBLE LENGTH GARAGE WITH SHOWER & TOILET
- \* 3RD TOILET
- \* LARGE PERGOLA AREA IN BACKYARD
- \*CARPORT
- \* HIGH CEILINGS THROUGHOUT