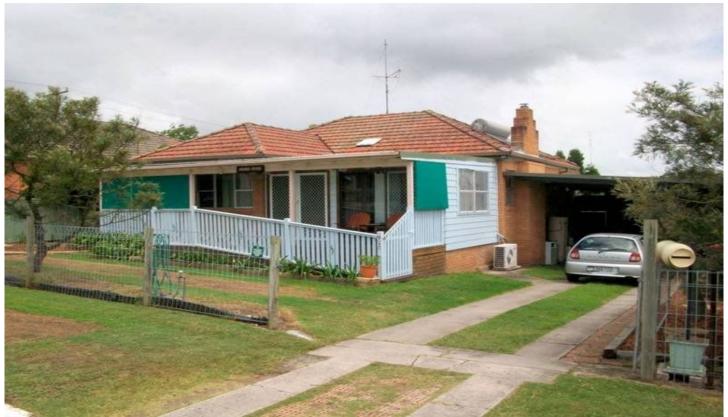

## 92 Irrawang Street Raymond Terrace NSW

## PRICE REDUCED

FRESHLY PAINTED & RECARPETED THIS BRICK & TILE OFFERING IS CONVENIENTLY LOCATED ONLY 700 METRES TO WOOLIES. FEATURES:

- \* 3 BEDROOMS WITH BUILT INS TO ONE
- \* FORMAL LOUNGE WITH RC/AC & COMBUSTION FIRE
- \* COMBINED KITCHEN & DINING
- \* ENCLOSED VERANDAH COME STUDY
- \* COVERED FRONT & REAR TIMBER DECKS
- \* DOUBLE LENGTH GARAGE WITH SHOWER & TOILET
- \* 3RD TOILET
- \* LARGE PERGOLA AREA IN BACKYARD
- \*CARPORT
- \* HIGH CEILINGS THROUGHOUT

A GENEROUS SIZED BACKYARD WITH GARDEN SHED

3 📭 1 🖺 2 🗬

**View**: https://www.dowlingterrace.com.au/sale/nsw/portstephens/raymond-terrace/residential/house/7300 659

**Craig Higgins** 02 4987 2226