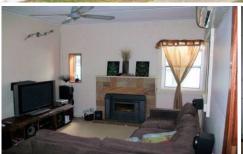

## PRICE REDUCED

FRESHLY PAINTED & RECARPETED THIS BRICK & TILE OFFERING IS CONVENIENTLY LOCATED ONLY 700 METRES TO WOOLIES. FEATURES:

- \* 3 BEDROOMS WITH BUILT INS TO ONE
- \* FORMAL LOUNGE WITH RC/AC & COMBUSTION FIRE
- \* COMBINED KITCHEN & DINING
- \* ENCLOSED VERANDAH COME STUDY
- \* COVERED FRONT & REAR TIMBER DECKS
- \* DOUBLE LENGTH GARAGE WITH SHOWER & TOILET
- \* 3RD TOILET
- \* LARGE PERGOLA AREA IN BACKYARD
- \*CARPORT
- \* HIGH CEILINGS THROUGHOUT