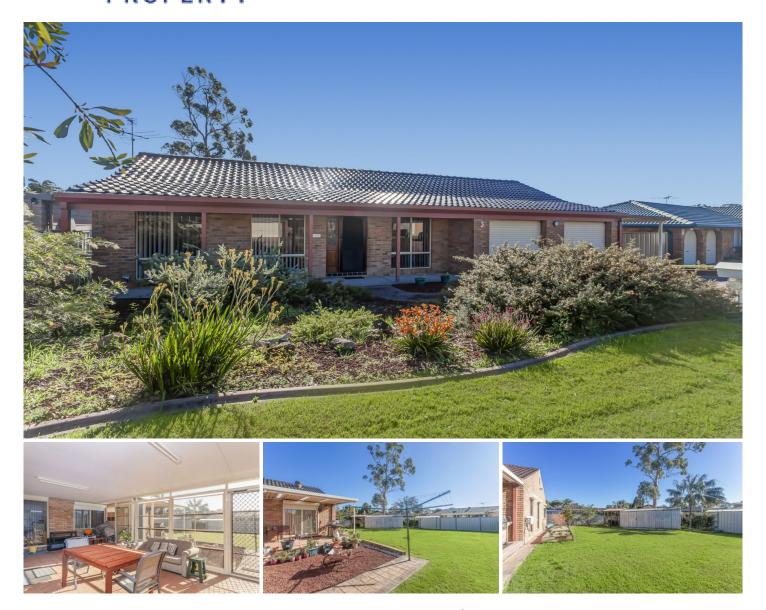

## **3 Glendon Place Raymond Terrace NSW**

A front porch overlooking native gardens which leads you into a family home with multiple indoor & outdoor living spaces.

## Features:

Formal lounge

Office / Dining room

L shaped open plan living and dining room with RC/AC alongside a light bright kitchen with breakfast bar & ample storage

4 bedrooms all with built-in mirrored robes & external shutters. The over-sized master retreat has impressive ensuite and sliding door onto under cover patio

3 way bathroom with bath & separate shower

Spacious laundry with 3rd toilet

Paradise room measuring 8.8 m x 5.2 m takes fully advantage of its northerly orientation