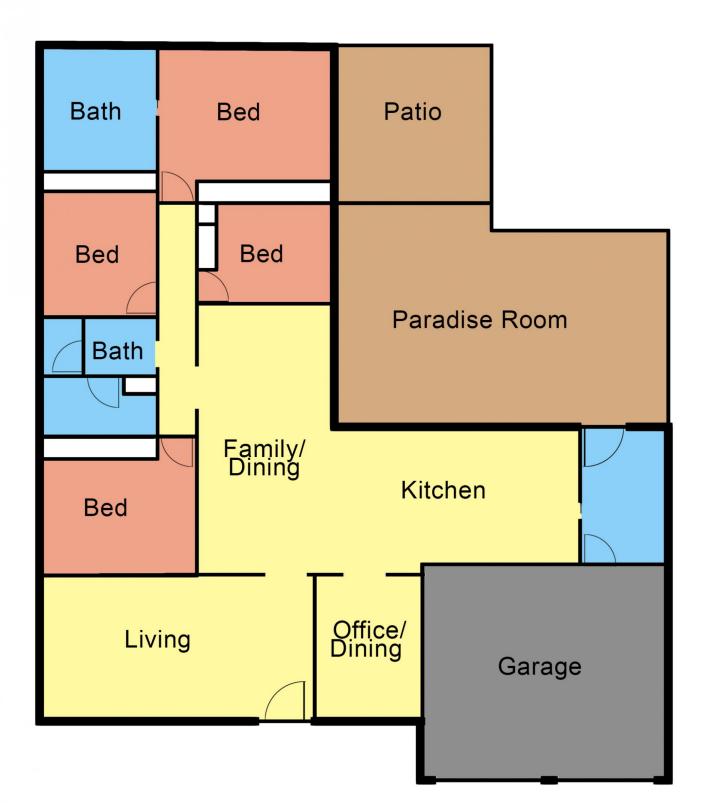

## Features:

Formal lounge

Office / Dining room

L shaped open plan living and dining room with RC/AC alongside a light bright kitchen with breakfast bar & ample storage

4 bedrooms all with built-in mirrored robes & external shutters. The over-sized master retreat has impressive ensuite and sliding door onto under cover patio

3 way bathroom with bath & separate shower

Spacious laundry with 3rd toilet

Paradise room measuring 8.8 m x 5.2 m takes fully advantage of its northerly orientation

## 4 🛤 2 🚰 4 🚘

Land Size : 772 sqm View : https://ww

: https://www.dowlingterrace.com.au/sale/ns w/port-stephens/raymond-terrace/residential /house/7300661

Kim Hammond 0498 990 064

Disclaimer This floor and site plan including fixtures, furniture, measurements and dimension are approximate and for illustrative purposes only. This floor plan gives not guarantee, warranty or representation of accuracy and layout. All enquines must be directed to the agent or party representing this floor plan