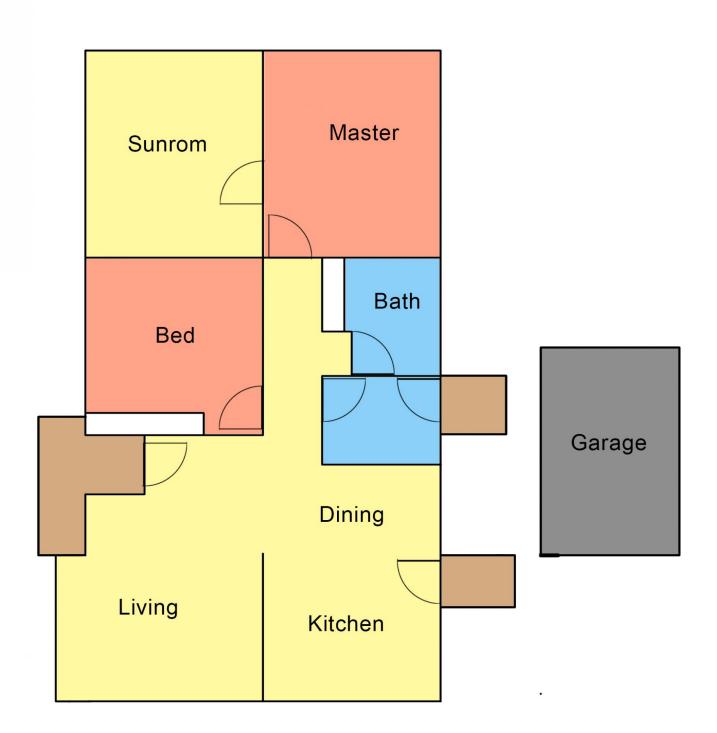

## 29 Yarramundi Street Raymond Terrace NSW

Time & time again we've seen how good these 1940's homes come up with some TLC. Why not make this your next project?

With timber floorboards throughout, this brick & tile home on a corner block features:

A lounge room with corner window allowing plenty of natural light and a slow combustion fireplace

A kitchen that needs some lovin' with an adjoining dining room

Combined bathroom

2 bedrooms + sunroom that can be used as a 3rd bedroom. The main bedroom has  $\ensuremath{\mathsf{RC/AC}}$ 

Laundry needs work

Freestanding weatherboard garage

A 1.7km walk into Raymond Terrace CBD and a shorter