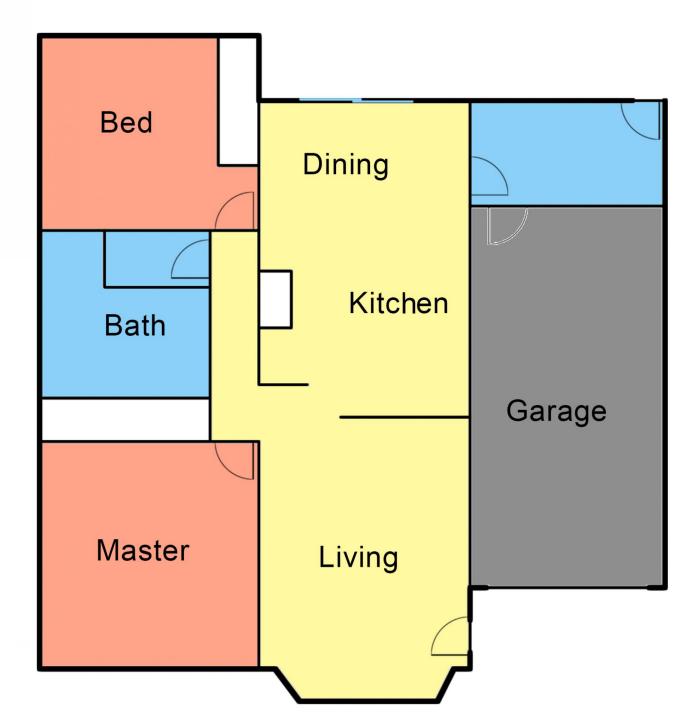

## Features:

Plantation shutters throughout New well designed open plan kitchen & dining with built-in study nook and new vinyl plank flooring Loungeroom with RC/AC 2 bedrooms with BIR's & ceiling fans Bathroom with bath & separate shower. Separate toilet Spacious laundry Single garage with internal access & auto door Low maintenance private courtyard

Kim Hammond 0498 990 064

Disclaimer This floor and site plan including fixtures, furniture, measurements and dimension are approximate and for illustrative purposes only. This floor plan gives not guarantee, warranty or representation of accuracy and layout. All enquiries must be directed to the agent or party representing this floor plan