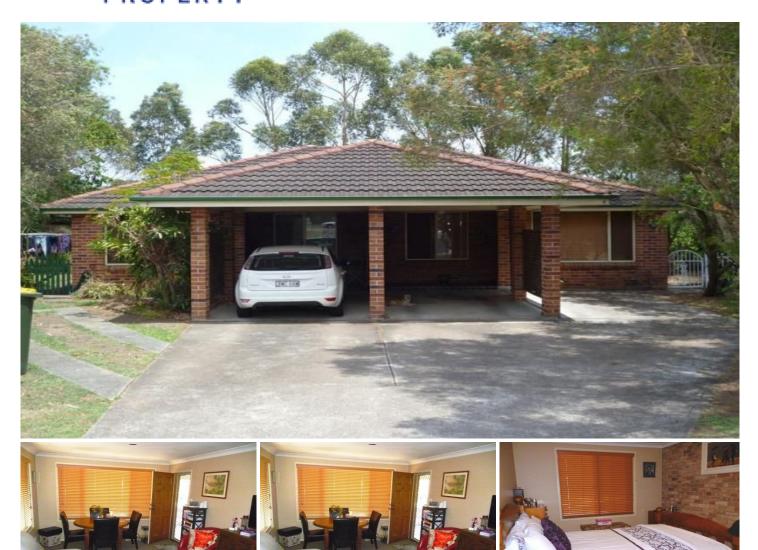

## 2/7 Gale Court Raymond Terrace NSW

Well presented duplex unit set at the end of a cul-de-sac in Lakeside featuring:

\* Two generous sized bedrooms, both with built in robes and brick feature walls

- \* Open plan lounge dining area
- \* A kitchen with plenty of cupboard space
- \* Single carport and additional parking space
- \* Big yard that you don't often get with a unit

\* Extras include: RC/AC , timber blinds, garden shed and rangehood

Suitable for the owner occupier and investor. Currently leased at \$235.00 per week.

2 🎮 1 🚰 2 🛱

View : https://www.dowlingterrace.com.au/sale/nsw/portstephens/raymond-terrace/residential/unit/731787 5