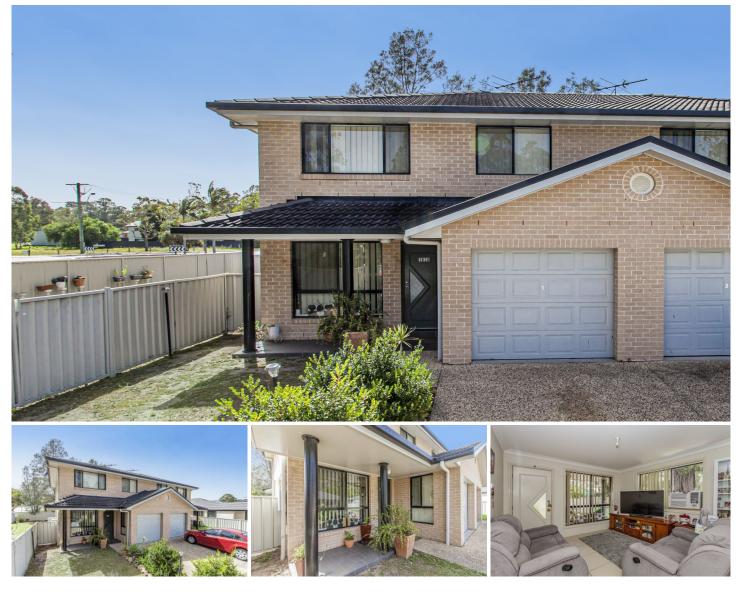

183A Benjamin Lee Drive Raymond Terrace NSW

TORRENS TITLE TOWNHOUSE - No strata fees! Finishes of light colours on the walls and tiled flooring brighten the living spaces in this modern townhouse. A large L shaped private yard provides a blank canvass and secure area for the kids to play.

## Upstairs:

3 bedrooms all with built-in robes and ceiling fans Main bedroom has ensuite Main bathroom has bath with separate shower Separate toilet

Downstairs:

A continuous living - dining - kitchen space with modern tiled flooring Modern, efficient kitchen with pantry & dishwasher

Spacious laundry and 3rd toilet

View : https://www.dowlingterrace.com.au/sale/nsw/portstephens/raymond-terrace/residential/townhouse/ 7317877

Gregg Bates 0418 416 343

THIS FLOORPLAN IS PROVIDED WITHOUT WARRANTY OF ANY KIND. SENSOPIA DISCLAIMS ANY WARRANTY INCLUDING, WITHOUT LIMITATION, SATISFACTORY QUALITY OR ACCURACY OF DIMENSIONS.