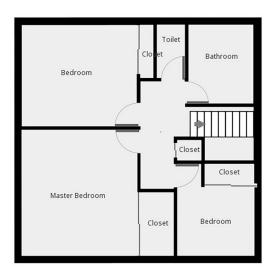

## Upstairs:

3 bedrooms all with built-in robes and ceiling fans Main bedroom has ensuite Main bathroom has bath with separate shower Separate toilet

Downstairs:

A continuous living - dining - kitchen space with modern tiled flooring Modern, efficient kitchen with pantry & dishwasher

Spacious laundry and 3rd toilet

View : https://www.dowlingterrace.com.au/sale/nsw/portstephens/raymond-terrace/residential/townhouse/ 7317877

Gregg Bates 0418 416 343

THIS FLOORPLAN IS PROVIDED WITHOUT WARRANTY OF ANY KIND. SENSOPIA DISCLAIMS ANY WARRANTY INCLUDING, WITHOUT LIMITATION, SATISFACTORY QUALITY OR ACCURACY OF DIMENSIONS.