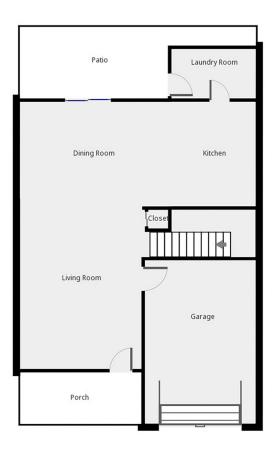

## Upstairs:

3 bedrooms all with built-in robes and ceiling fans Main bedroom has ensuite Main bathroom has bath with separate shower Separate toilet

Downstairs:

A continuous living - dining - kitchen space with modern tiled flooring Modern, efficient kitchen with pantry & dishwasher

Spacious laundry and 3rd toilet

View : https://www.dowlingterrace.com.au/sale/nsw/portstephens/raymond-terrace/residential/townhouse/ 7317877

Gregg Bates 0418 416 343

THIS FLOORPLAN IS PROVIDED WITHOUT WARRANTY OF ANY KIND. SENSOPIA DISCLAIMS ANY WARRANTY INCLUDING, WITHOUT LIMITATION, SATISFACTORY QUALITY OR ACCURACY OF DIMENSIONS.