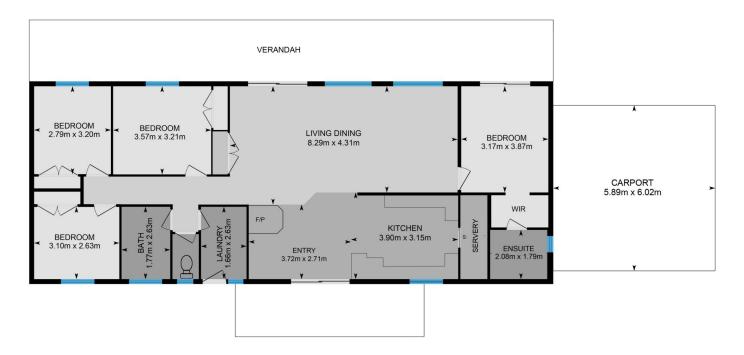

A recently built, steel framed 4 bedroom home sits looking over the valley and stunning dam - great for recreational fishing or canoeing! Featuring;

**Price** : \$ 950,000 **Land Size** : 109 Acres

View : https://www.dowlingterrace.com.au/sale/ns