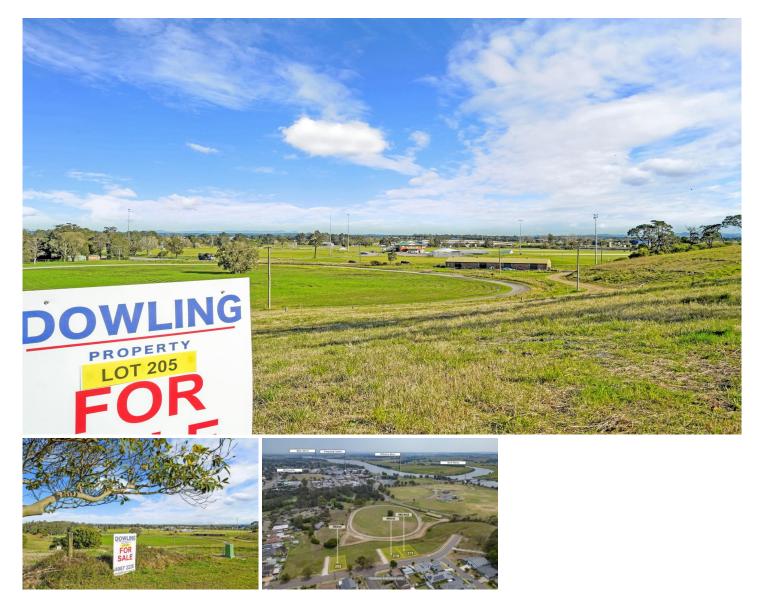

## 205/11 Binns Street Raymond Terrace NSW

Lot 205 has the ideal slope for split level design: The block gracefully slopes down from the road, offering the ideal opportunity for a stunning split-level design. Maximize the terrain to create a unique and architecturally distinct residence.

- \* 693m2
- \* Only 2km drive or 1km walk to centre of town
- \* Offering potential views of the Hunter and Williams Rivers and surrounding farmland

\* Elevated with block sloping down from road. Suit split level development.