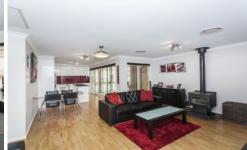

### Features:

- 4 bedrooms all with built-ins.
- Ensuite, WIR plus built-in to main.
- Spacious formal Lounge.
- Ultra-modern kitchen with island bench and quantum quartz benchtops.
- Open planned family room.
- Casual dining off the kitchen.
- Fully lined back verandah (6.5m x 3.5m) with built in speaker system plus plenty of room for a BBQ.
- Double garage with internal access.
- Under house storage.