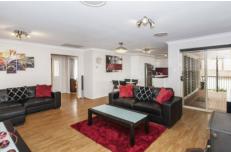

### Features:

- 4 bedrooms all with built-ins.
- Ensuite, WIR plus built-in to main.
- Spacious formal Lounge.
- Ultra-modern kitchen with island bench and quantum quartz benchtops.
- Open planned family room.
- Casual dining off the kitchen.
- Fully lined back verandah (6.5m x 3.5m) with built in speaker system plus plenty of room for a BBQ.
- Double garage with internal access.
- Under house storage.