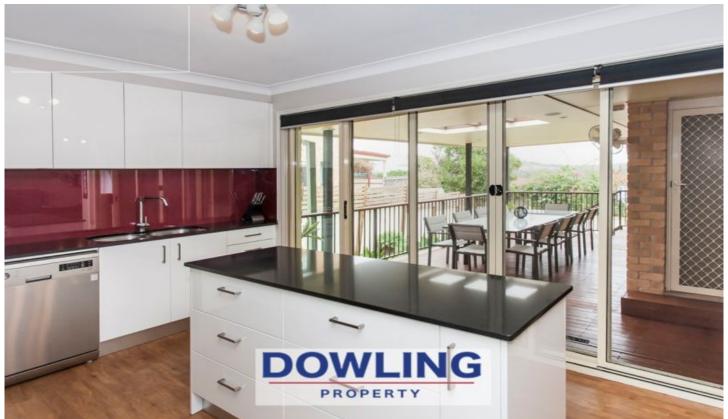

### Features:

- 4 bedrooms all with built-ins.
- Ensuite, WIR plus built-in to main.
- Spacious formal Lounge.
- Ultra-modern kitchen with island bench and quantum quartz benchtops.
- Open planned family room.
- Casual dining off the kitchen.
- Fully lined back verandah (6.5m x 3.5m) with built in speaker system plus plenty of room for a BBQ.
- Double garage with internal access.
- Under house storage.