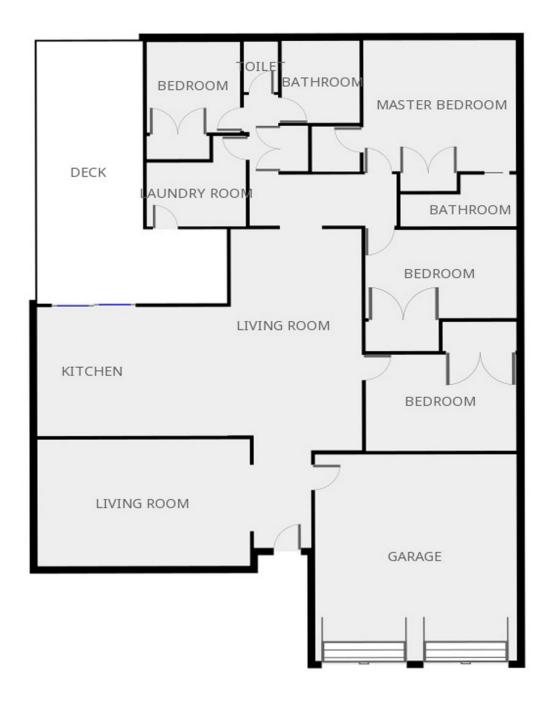

### Features:

- 4 bedrooms all with built-ins.
- Ensuite, WIR plus built-in to main.
- Spacious formal Lounge.
- Ultra-modern kitchen with island bench and quantum quartz benchtops.
- Open planned family room.
- Casual dining off the kitchen.
- Fully lined back verandah (6.5m x 3.5m) with built in speaker system plus plenty of room for a BBQ.
- Double garage with internal access.
- Under house storage.