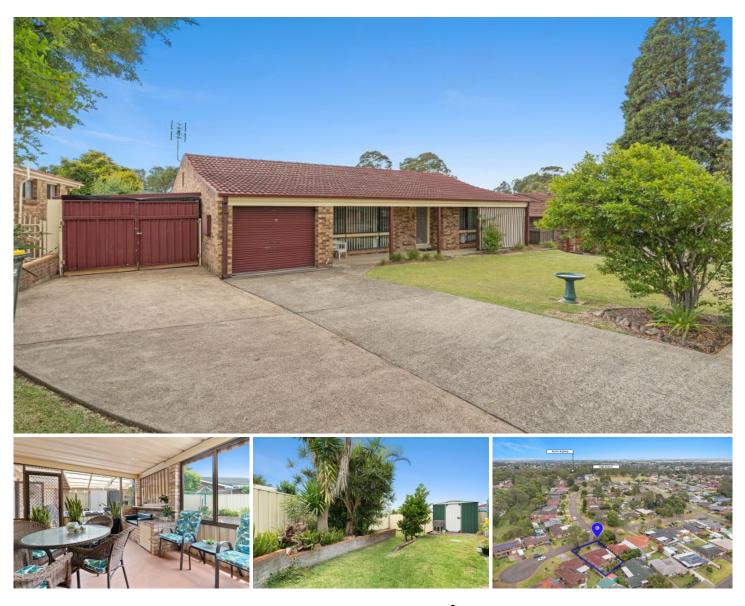

## 13 Macquarie Close Raymond Terrace NSW

Our vendor is committed elsewhere, so will consider all genuine offers. Nestled at the end of a quiet cul-de-sac just 500m to Lakeside Shopping Village, childcare facilities and school.

With multiple living zones to maximise the comfort of the whole family, the 4th bedroom could easily be used as a 3rd living room, studio or office. The options are endless!

## Features:

- The main bedroom with its calming colour scheme has mirrored robes & ensuite

- Built-in robes to 3 bedrooms
- The 4th bedroom has its own separate entrance.

- Formal lounge with RC/AC and a built-in bar that could convert nicely to a storage room or study nook

- Galley kitchen in excellent condition with pot drawers

Land Size : 554 sqm View : https://ww

: https://www.dowlingterrace.com.au/sale/ns w/port-stephens/raymond-terrace/residential /house/7326402

Craig Higgins 02 4987 2226