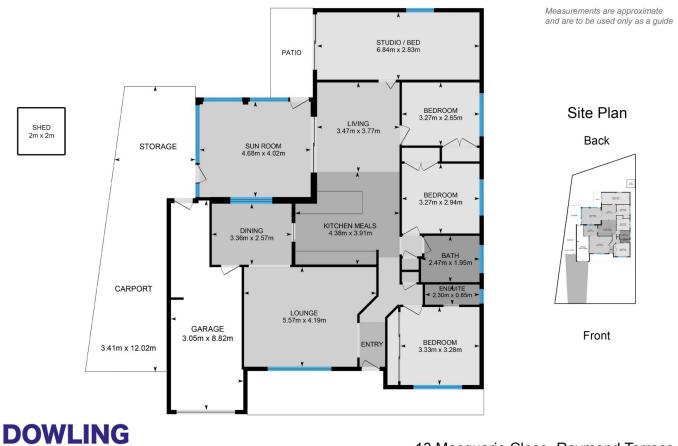

With multiple living zones to maximise the comfort of the whole family, the 4th bedroom could easily be used as a 3rd living room, studio or office. The options are endless!

## Features:

- The main bedroom with its calming colour scheme has mirrored robes & ensuite

- Built-in robes to 3 bedrooms
- The 4th bedroom has its own separate entrance.

- Formal lounge with RC/AC and a built-in bar that could convert nicely to a storage room or study nook

- Galley kitchen in excellent condition with pot drawers

Land Size : 554 sqm View : https://ww

: https://www.dowlingterrace.com.au/sale/ns w/port-stephens/raymond-terrace/residential /house/7326402

Craig Higgins 02 4987 2226