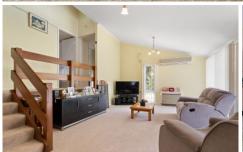

Formal entry, overlooking the spacious loungeroom with RC/AC, a dining room and enclosed sunroom

The functional kitchen has a light & bright eat-in dining nook

Upstairs there's 3 bedrooms all with ceiling fans & built-in robes