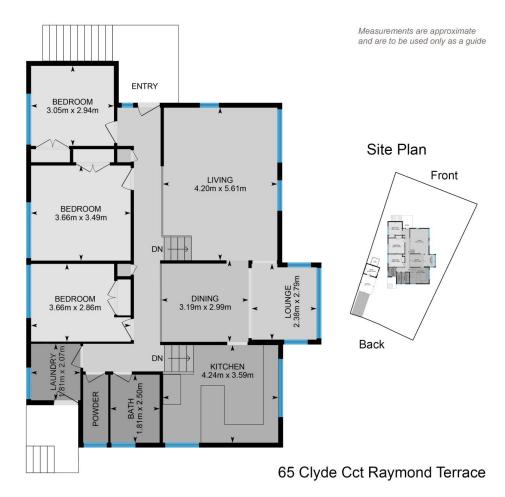

## 65 Clyde Circuit Raymond Terrace NSW

A warm family home split over two levels. With raked ceilings, enjoy the advantage of more air flow within your home and continuous flow of interior living space The home features:

Formal entry, overlooking the spacious loungeroom with RC/AC, a dining room and enclosed sunroom

The functional kitchen has a light & bright eat-in dining nook

Upstairs there's 3 bedrooms all with ceiling fans & built-in robes

Renovated bathroom has the ever popular suspended vanity, shower and separate toilet

Outdoors, appreciate the established trees & gardens, fully fenced front & back yard on an elevated block

There's a single carport, brick workshop and lawnlocker Located just 2.3 kms for Raymond Terrace CBD and a very short walk to Irrawang High School & bus stop