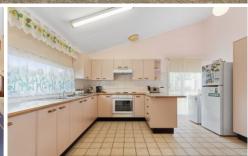

Formal entry, overlooking the spacious loungeroom with RC/AC, a dining room and enclosed sunroom

The functional kitchen has a light & bright eat-in dining nook

Upstairs there's 3 bedrooms all with ceiling fans & built-in robes