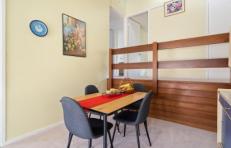

Formal entry, overlooking the spacious loungeroom with RC/AC, a dining room and enclosed sunroom

The functional kitchen has a light & bright eat-in dining nook

Upstairs there's 3 bedrooms all with ceiling fans & built-in robes