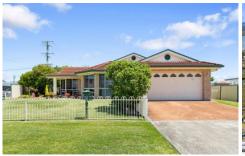

#### The home features:

- \*3 Bedrooms, 2 with built ins
- \* Main bedroom offers ensuite and walk in robe
- \* Formal lounge which takes advantage of the view
- \* Separate dining also with views
- \* Large kitchen with loads of cupboard and bench space, step in pantry, wall

## 3 🖴 2 🖺 2 🗬

**Price** : \$ 780,000 **Land Size** : 651 sgm

View: https://www.dowlingterrace.com.au/sale/ns

w/port-stephens/karuah/residential/house/7

327481

**Craig Higgins** 02 4987 2226

**Steve Organ** 0437 831 707