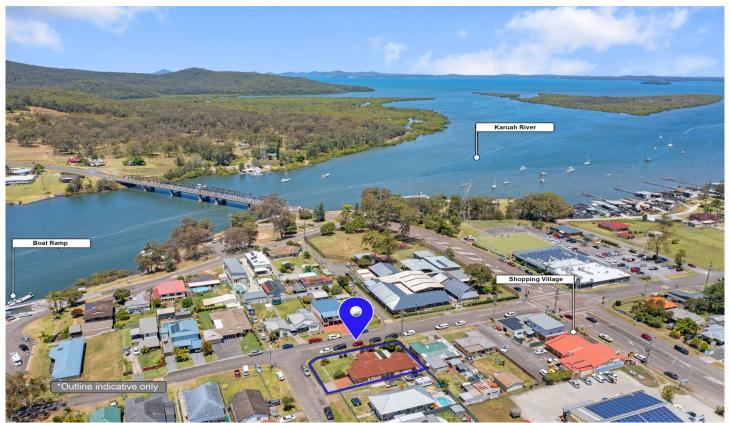

#### 1 Franklin Street Karuah NSW

If relaxing on your verandah with a cool drink and having a uninterrupted view of the Karuah river appeals to you, then this is the home for you.

A great location where you can enjoy water views. Within 200 metres are schools, shops, RSL Club and a boat ramp that enables access to the blue water wonderland that is Port Stephens.