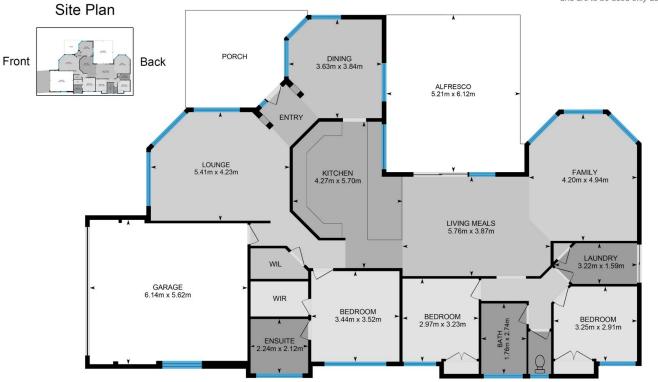

#### The home features:

- \*3 Bedrooms, 2 with built ins
- \* Main bedroom offers ensuite and walk in robe
- \* Formal lounge which takes advantage of the view
- \* Separate dining also with views
- \* Large kitchen with loads of cupboard and bench space, step in pantry, wall