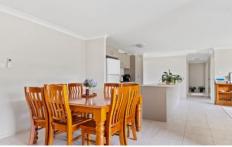

- 3 good sized bedrooms with built-in wardrobes
- Master bedroom features an ensuite and double built-in wardrobe
- Formal lounge room off front entry
- Open plan living and dining with reverse cycle air conditioning
- Modern kitchen with stainless steel appliances including gas cooktop and dishwasher
- Living area leads to an alfresco area
- All in one stylish main bathroom