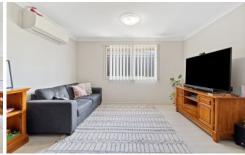

- 3 good sized bedrooms with built-in wardrobes
- Master bedroom features an ensuite and double built-in wardrobe
- Formal lounge room off front entry
- Open plan living and dining with reverse cycle air conditioning
- Modern kitchen with stainless steel appliances including gas cooktop and dishwasher
- Living area leads to an alfresco area
- All in one stylish main bathroom