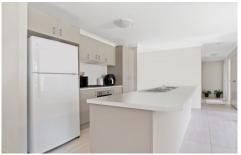

- 3 good sized bedrooms with built-in wardrobes
- Master bedroom features an ensuite and double built-in wardrobe
- Formal lounge room off front entry
- Open plan living and dining with reverse cycle air conditioning
- Modern kitchen with stainless steel appliances including gas cooktop and dishwasher
- Living area leads to an alfresco area
- All in one stylish main bathroom