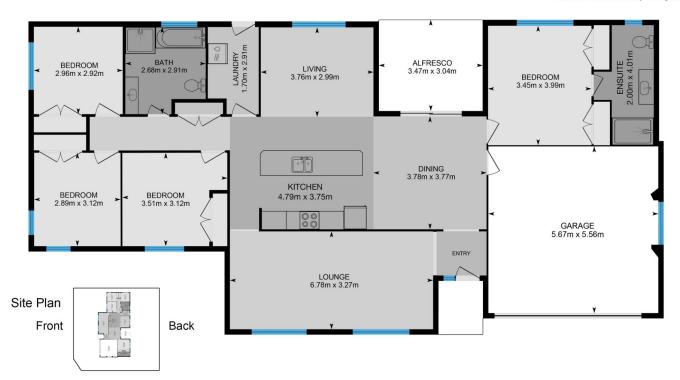

## 5 Baluster Street Raymond Terrace NSW

At just 3 years young; this modern family home situated amongst other new builds, is ideally located on a corner block close to Grahamstown Public School, Lakeside Village shops and Tavern, Lakeside Leisure Centre and only a short drive to Williamtown RAAF Base. Other features that complement the property are:

- 3 good sized bedrooms with built-in wardrobes
- Master bedroom features an ensuite and double built-in wardrobe
- Formal lounge room off front entry
- Open plan living and dining with reverse cycle air conditioning
- Modern kitchen with stainless steel appliances including gas cooktop and dishwasher
- Living area leads to an alfresco area
- All in one stylish main bathroom

4 2 2 2

**Price** : \$ 720,000 **Land Size** : 696 sqm

**View**: https://www.dowlingterrace.com.au/sale/ns

w/port-stephens/raymond-terrace/residential

/house/7327615

Steve Organ 0437 831 707

5 Baluster Street, Raymond Terrace