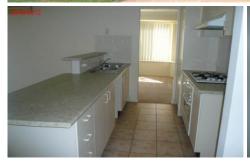

- \*3 bedrooms, all with built ins
- \* Ensuite & walk in robe to main
- \* Spacious formal lounge
- \* Separate solarium style dinning
- \* Galley Style kitchen
- Large family off the kitchen that opens out to a covered