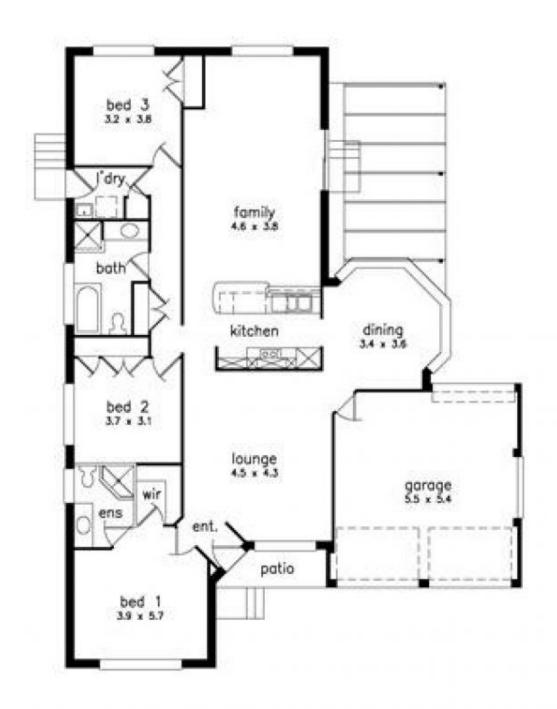

- \*3 bedrooms, all with built ins
- \* Ensuite & walk in robe to main
- \* Spacious formal lounge
- \* Separate solarium style dinning
- \* Galley Style kitchen
- Large family off the kitchen that opens out to a covered