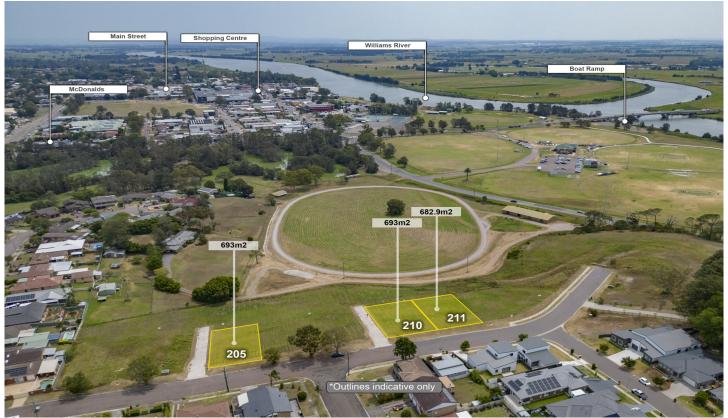

## 210/21 Binns Street Raymond Terrace NSW

- \* Prime location, well established area
- \* 693m2
- \* Only 2km drive or 1km walk to centre of town
- \* Offering potential views of the Hunter and Williams Rivers and surrounding farmland

**Price** : \$288,000 **Land Size** : 693 sqm

View: https://www.dowlingterrace.com.au/sale/ns

w/port-stephens/raymond-terrace/residential

/land/7343181

Kim Hammond 0498 990 064

**Liam Higgins** 0423 832 732