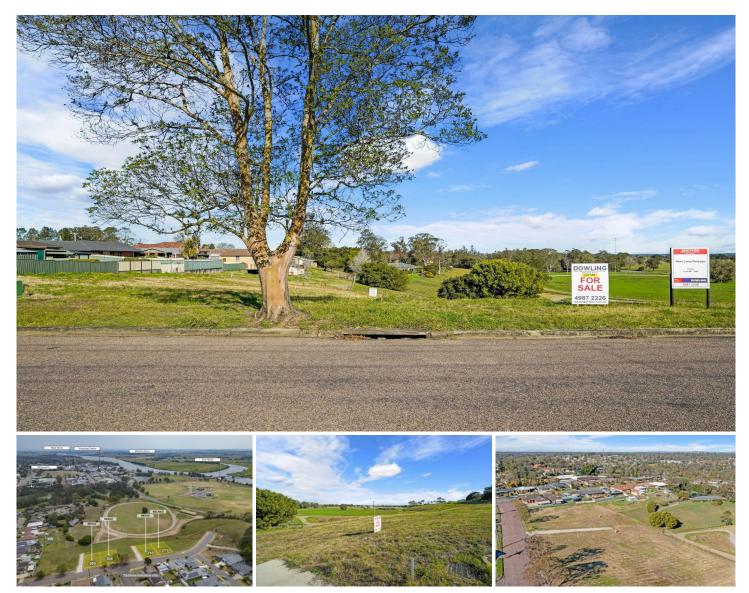

## 206/13 Binns Street Raymond Terrace NSW

Seize this rare opportunity to secure your slice of paradise in Raymond Terrace's Roslyn Park Estate.

- \* Prime location, well established area
- \* 684m2
- \* Only 2km drive or 1km walk to centre of town

\* Offering potential views of the Hunter and Williams Rivers and surrounding farmland

\* Block slopes down from the road; ideal for split level design

Whether you're envisioning a family home, a tranquil retreat, or an architectural masterpiece, Lot 206, 13 Binns Street provides the canvas for your aspirations.

## Land Size : 684 sqm

View : htt w/ /la

Liam Higgins 0423 832 732

Kim Hammond 0498 990 064