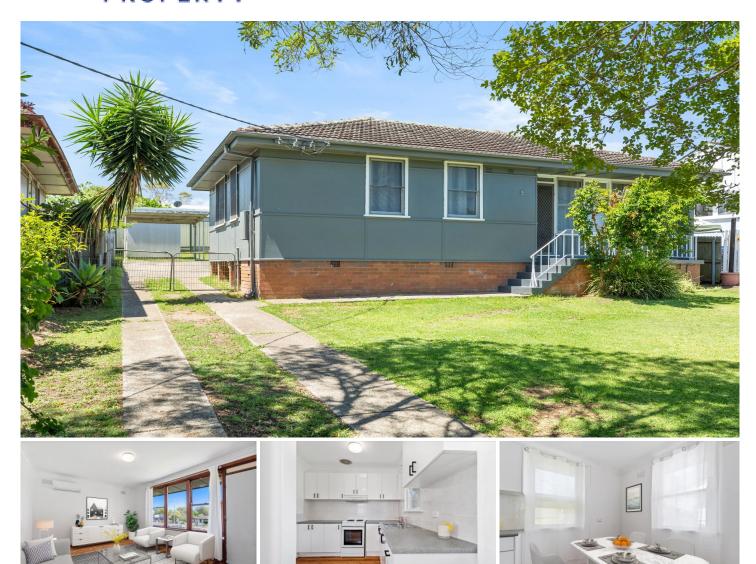

## 5 Shearman Avenue Raymond Terrace NSW

Finishes of light colours and warm woods lighten and brighten this well presented cottage. With freshly polished floorboards and freshly painted both inside and out, you can move straight in or lease out! Estimated rent is \$450 per week.

## Features:

3 bedrooms with BIRS

Combined bathroom has shower over bath, a new vanity & new toilet

Lounge has RC/AC

A modern bright kitchen with overhead cupboards and dining room

Single carport & lawnlocker & side access to back yard

A low maintenance house on a very well maintained block. Located 2kms from Raymond Terrace CBD with local