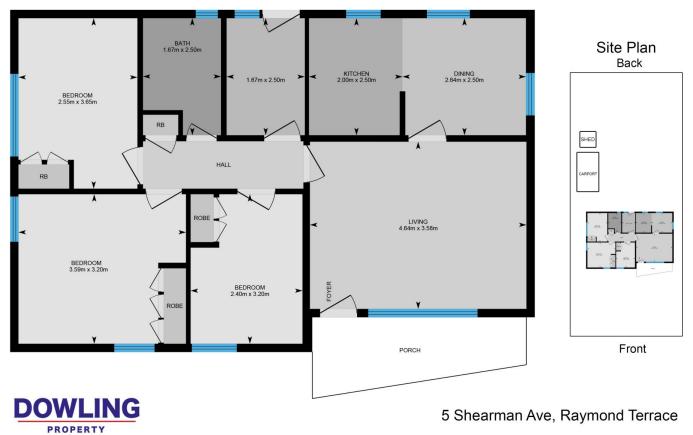

## 3 🎮 1 🚝 1 🚘

View

Land Size : 601 sqm

: https://www.dowlingterrace.com.au/sale/ns w/port-stephens/raymond-terrace/residential /house/7347536

Kim Hammond 0498 990 064

## Features:

3 bedrooms with BIRS

Combined bathroom has shower over bath, a new vanity & new toilet

Lounge has RC/AC

A modern bright kitchen with overhead cupboards and dining room

Single carport & lawnlocker & side access to back yard