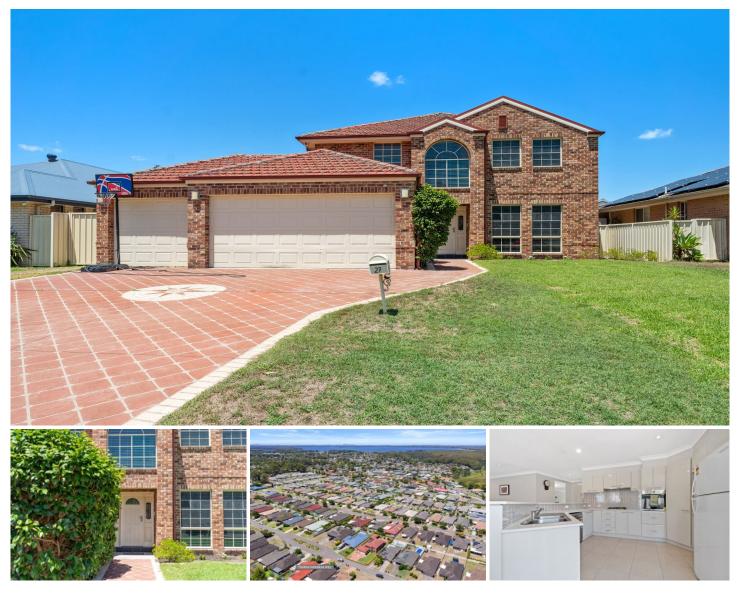

## 27 Martens Avenue RAYMOND TERRACE NSW

There's plenty of room for all the family in this home which boasts 4 genuine living rooms and so, so much more.

Great for entertaining, convenient location and quality throughout.

## Features:

- 4 bedrooms all with built in robes
- HUGE main (size of a lounge room) with walk in robe & ensuite that also offers large bath
- Spacious formal living and dining area(approx. 8m x 4m)
- Tiles to all traffic areas and wide entry
- Study or media room
- Ultra-modern kitchen with ceaserstone benches and plenty of cupboard and bench space
- Casual dining
- Family room off the kitchen