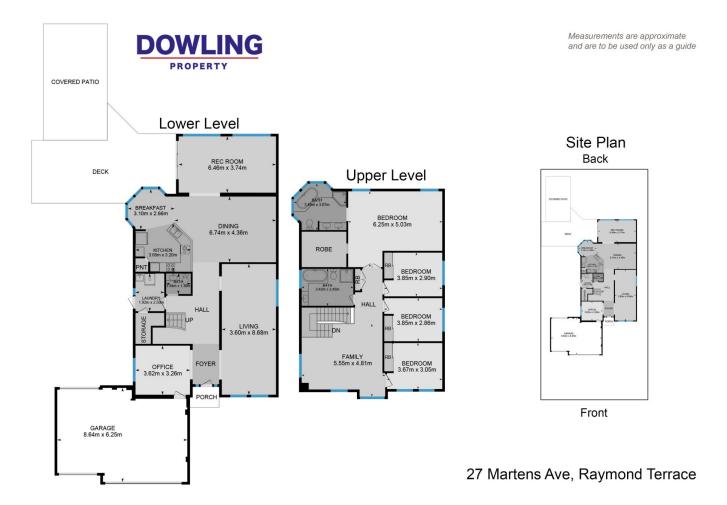

## Features:

- 4 bedrooms all with built in robes
- HUGE main (size of a lounge room) with walk in robe & ensuite that also offers large bath
- Spacious formal living and dining area(approx. 8m x 4m)
- Tiles to all traffic areas and wide entry
- Study or media room
- Ultra-modern kitchen with ceaserstone benches and plenty of cupboard and bench space
- Casual dining
- Family room off the kitchen