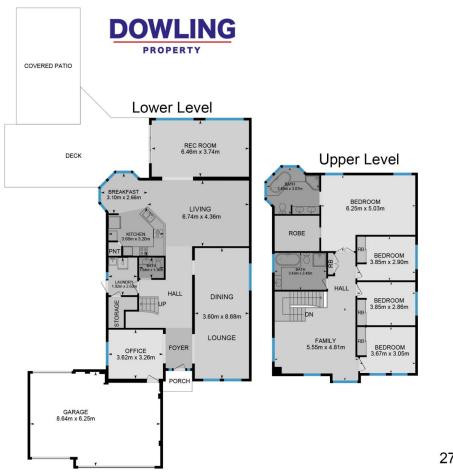

## 27 Martens Avenue Raymond Terrace NSW

This distinctive modern two storey home stands out! With a welcoming wide foyer opening onto multiple living spaces, the home is maximised with light courtesy of the floor-to-ceiling windows & high ceilings.

Ground Floor:
Tiled entry
Formal lounge & dining room
Office, laundry & powder room
Living room

Stunning kitchen with Caesarstone bench tops, new dishwasher, gas cook-top & wall oven

Light filled casual dining room with bow windows

Rumpus room opening onto a large timber deck & undercover entertainment area with enough room for a pool out back. The perfect backdrop for entertaining.

Triple garage with internal access, one auto door and