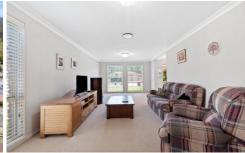

Ground Floor:
Tiled entry
Formal lounge & dining room
Office, laundry & powder room
Living room

Stunning kitchen with Caesarstone bench tops, new dishwasher, gas cook-top & wall oven

Light filled casual dining room with bow windows