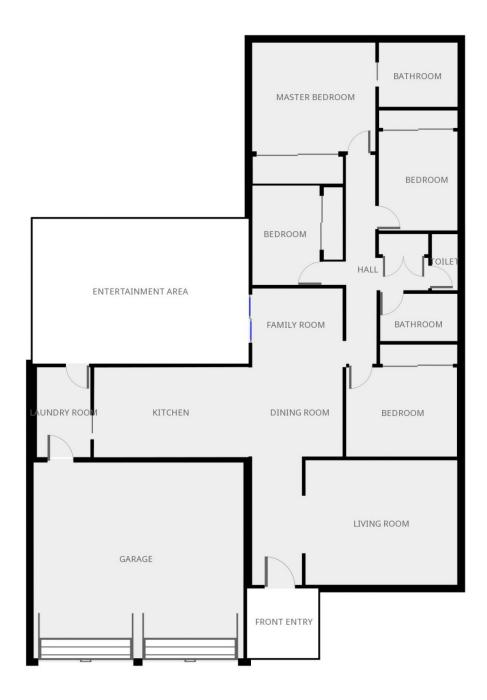

## 11 Kunzea Close MEDOWIE NSW

Located in a house proud cul-de-sac, this quality home would suit both the owner occupier or investor.

## Features:

- 4 bedrooms, all with built-ins
- Ensuite to main
- Separate formal lounge
- Combined family/meals area off kitchen
- A kitchen with plenty of bench and cupboard space
- 3 way bathroom
- Covered pergola area
- Double garage with internal access