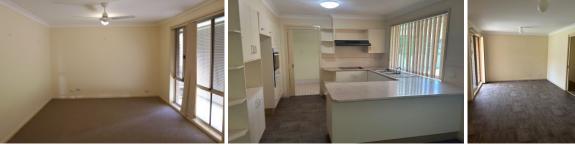

Features:

- \*4 bedrooms, all with built-ins and ceiling fans
- \*Ensuite to main
- \*Separate formal lounge with ceiling fan
- \*Combined family/dining area off kitchen
- \*Large kitchen with plenty of bench and cupboard space
- \*Bathroom with bath and shower & separate toilet
- \*Covered pergola area off kitchen/family room
- \*Double garage with internal access