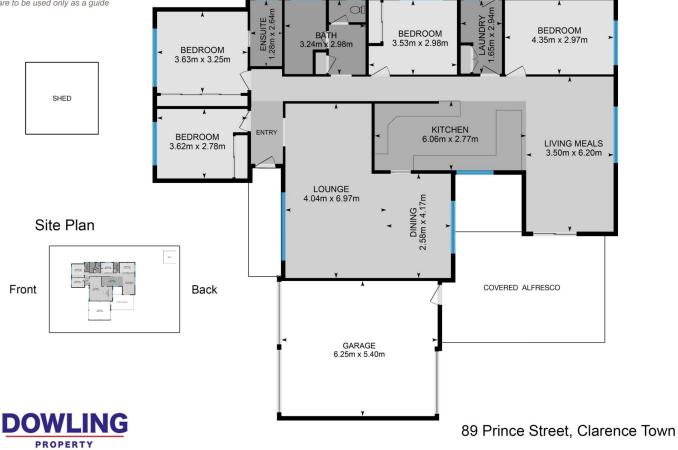

Other features that complement the property are:

- 4 good sized bedrooms, 3 with built-in wardrobes
- Master bedroom features an ensuite and double built-in wardrobe
- Formal L-shaped lounge & dining room off front entry
- Tidy kitchen with plenty of storage and island bench
- Second living room with split system air conditioner & gas heater leads to an alfresco area