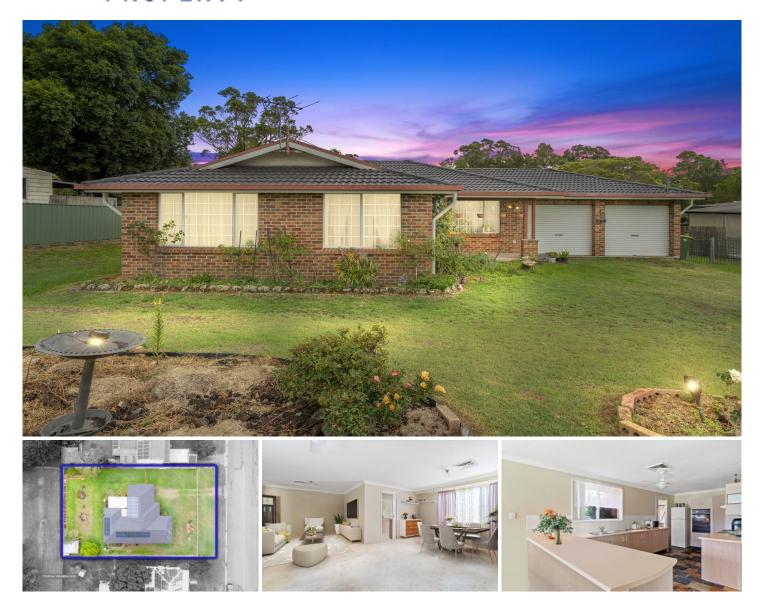

## 89 Prince Street Clarence Town NSW

SOLID HOME WITH PLENTY OF POTENTIAL!!!

Sitting on a large 1106sqm block, right in the heart of Clarence Town, this substantial 4 bedroom, 2 bathroom, brick family home is ideally located close to Clarence Town Public School, IGA, local shops, Pub & the Clarence Town Bowling Sport & Recreation Club.

Other features that complement the property are:

- 4 good sized bedrooms, 3 with built-in wardrobes
- Master bedroom features an ensuite and double built-in wardrobe
- Formal L-shaped lounge & dining room off front entry
- Tidy kitchen with plenty of storage and island bench
- Second living room with split system air conditioner & gas heater leads to an alfresco area