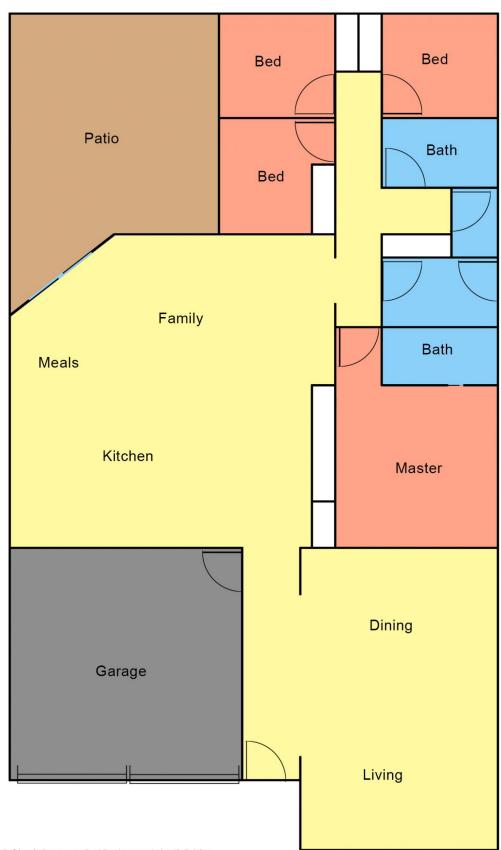

## FEATURES:

- \* 4 bedrooms all with built-ins
- \* Ensuite and RC/AC to main
- \* Spacious combined formal living and dining
- \* Open planned kitchen/family/dining area
- \* Tiles to all traffic areas
- \* Separate toilet
- \* Alfresco area off the family room
- \* Double garage with internal and drive thru access
- \* Generous sized yard

Land Size : 565 sqm View : https://ww

: https://www.dowlingterrace.com.au/sale/ns w/port-stephens/raymond-terrace/residential /house/7382365

Kim Hammond 0498 990 064

Disclaimer This floor and site plan including futures, furniture, measurements and dimension are approximate and for illustrative purposes only. This floor plan gives not guarantee, warranty or representation of accuracy and layout. All enquines must be directed to the agent or party representing this floor plan