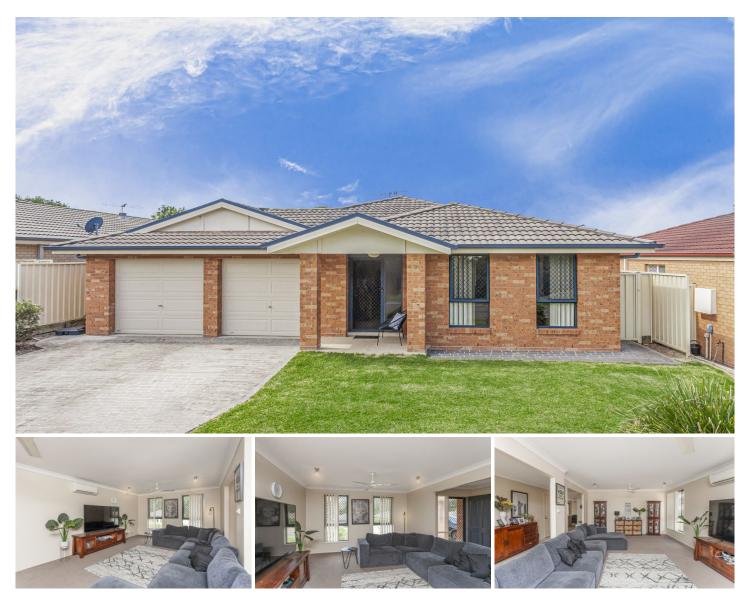

## 7 Martens Avenue RAYMOND TERRACE NSW

Amongst quality homes this stylish offering is set on a 565m2 lot close to Irrawang High School and ideally located virtually halfway between the CBD and Lakeside Shopping Village.

## FEATURES:

- \* 4 bedrooms all with built-ins
- \* Ensuite and RC/AC to main
- \* Spacious combined formal living and dining
- \* Open planned kitchen/family/dining area
- \* Tiles to all traffic areas
- \* Separate toilet
- \* Alfresco area off the family room
- \* Double garage with internal and drive thru access
- \* Generous sized yard