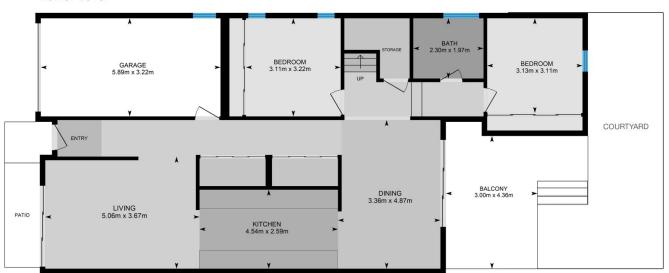

ck on the virtual tour button below!

Ideally located on popular Fernleigh Track & within minutes of the pristine waters of Redhead & Dudley beaches or picturesque Glenrock Estate Forest, this quality family residence in the popular Fettlers Loop Estate offers exceptional value.

4 years young & nestled within close proximity of the cafes & restaurants of Whitebridges' neighbourhood shopping precinct the property offers appeal to the 1st home buyer, retirees or investor alike with a Depreciation Schedule available.

A pleasure to inspect with the bonus of:

- 3 spacious bedrooms all with built-in robes, main with ensuite

3 📭 2 🔓 1 🗬

**View :** https://www.dowlingterrace.com.au/sale/nsw/new castle-region/whitebridge/residential/house/73825



**Gregg Bates** 0418 416 343

## Lower Level





22 Fettlers Loop, Whitebridge