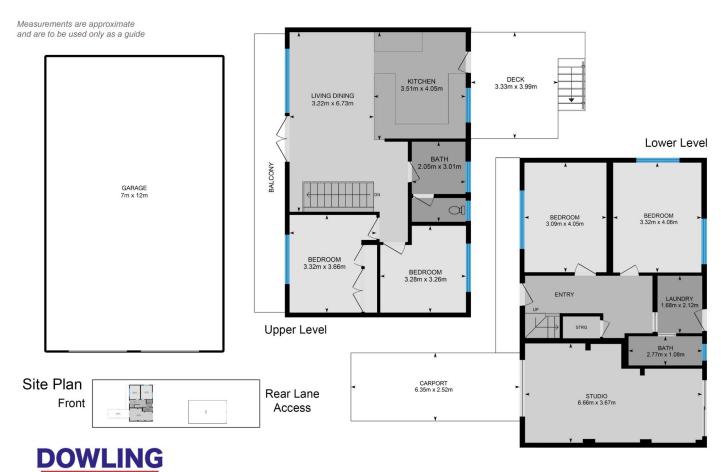

## 414 Tarean Road Karuah NSW

Motivated vendors meeting the market!

Sitting in an idyllic location in the heart of Karuah village and a stone's throw from Karuah River you'll find this private 2 storey residence with endless options. Zoned B2 Local Centre, the 890 sqm block has rear lane access to a 7 m x 12 m colourbond garage. Currently fenced off, providing additional income on top of the rent from a fabulous tenant who is willing to stay on if property if sold to an investor. With vinyl planks throughout, the home has a modern feel to it.

Downstairs, the residence offers:

2 bedrooms, bathroom, laundry and a studio/ teenage retreat with air-conditioner & sliding doors opening to front and rear court yards.

Upstairs:

Lounge room with RC/AC & French doors opening onto