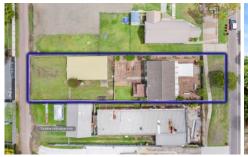

## 414 Tarean Road Karuah NSW

Motivated vendors meeting the market!

Sitting in an idyllic location in the heart of Karuah village and a stone's throw from Karuah River you'll find this private 2 storey residence with endless options. Zoned B2 Local Centre, the 890 sqm block has rear lane access to a 7 m x 12 m colourbond garage. Currently fenced off, providing additional income on top of the rent from a fabulous tenant who is willing to stay on if property if sold to an investor. With vinyl planks throughout, the home has a modern feel to it.