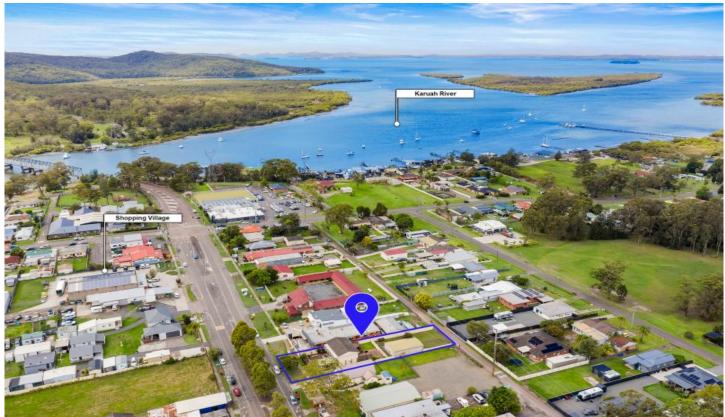

## 414 Tarean Road Karuah NSW

Motivated vendors meeting the market!

Sitting in an idyllic location in the heart of Karuah village and a stone's throw from Karuah River you'll find this private 2 storey residence with endless options. Zoned B2 Local Centre, the 890 sqm block has rear lane access to a 7 m x 12 m colourbond garage. Currently fenced off, providing additional income on top of the rent from a fabulous tenant who is willing to stay on if property if sold to an investor. With vinyl planks throughout, the home has a modern feel to it.