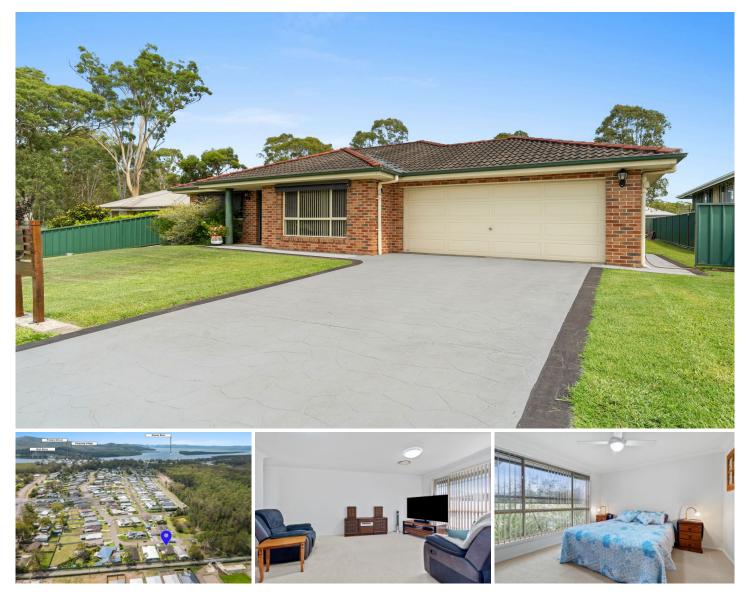

## 72 George Street Karuah NSW

TWO PRICE REDUCTIONS AND READY TO SELL

Time to take advantage and cash in on this extremely well presented home, located at the end of a house proud cul-de-sac is only 1.6km or a 2 minute drive to the boat ramp and access to beautiful Port Stephens.

The home features:

- 4 Bedrooms all with BIR
- Ensuite and walk in robe to main
- Formal living area to the front of the home
- Spacious open planned dining and family rooms
- Large modern kitchen with an abundance of bench and cupboard space
- Tiles to all traffic and casual living areas
- Screened aluminum Queenslander room off the family

Land Size : 650 sqm

: https://www.dowlingterrace.com.au/sale/ns w/port-stephens/karuah/residential/house/7 412658

View

Craig Higgins 02 4987 2226

PROPERTY

72 George Street, Karuah