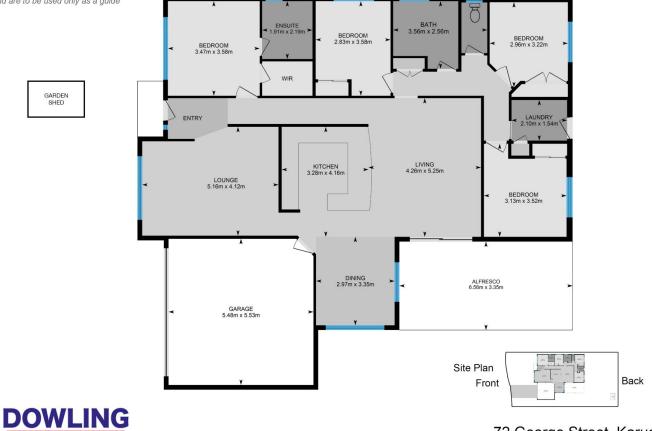

The home features:

- 4 Bedrooms all with BIR
- Ensuite and walk in robe to main
- Formal living area to the front of the home
- Spacious open planned dining and family rooms
- Large modern kitchen with an abundance of bench and cupboard space
- Tiles to all traffic and casual living areas
- Screened aluminum Queenslander room off the family

Land Size : 650 sqm

: https://www.dowlingterrace.com.au/sale/ns w/port-stephens/karuah/residential/house/7 412658

View

Craig Higgins 02 4987 2226

PROPERTY

72 George Street, Karuah