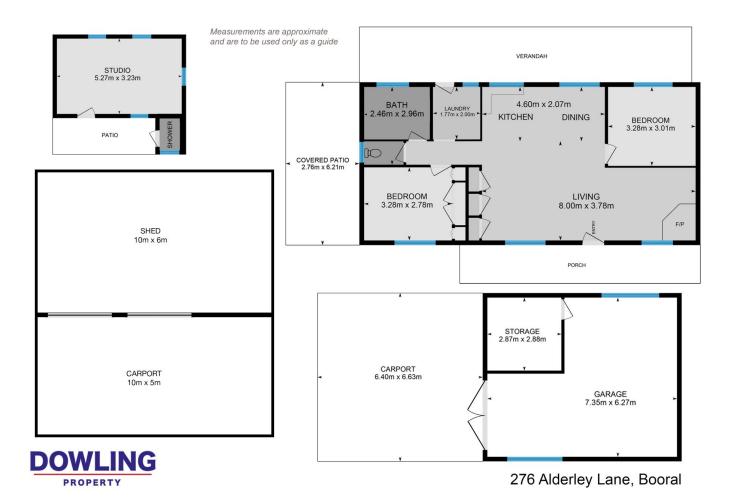

## Property features include:

- 2 bedroom home with combined living
- Verandahs to front and rear of the home

- Separate portable studio with shower - great for plenty of uses

- Large 7m x 6m steel lockable machinery shed with internal storage room and an attached 6m x 6m carport

- Second 10m x 6m steel machinery shed with an attached 10m x 6m carport