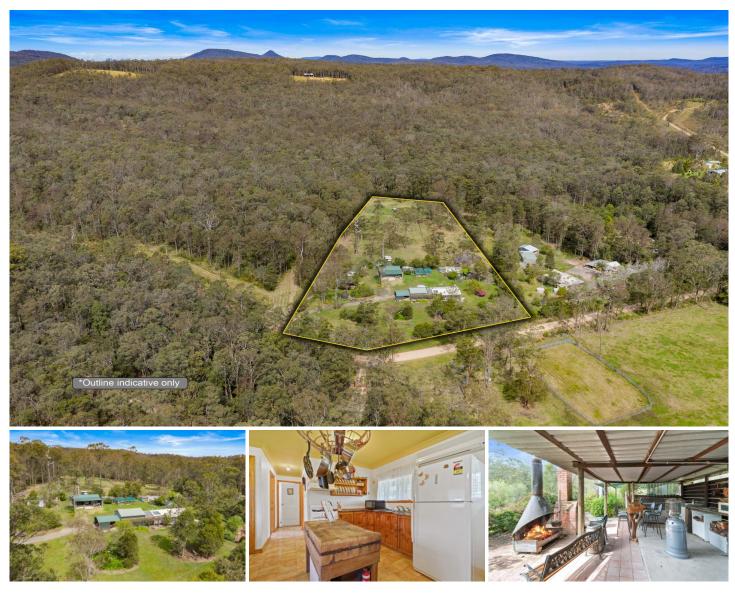

## 276 Alderley Lane Booral NSW

Sitting on a private 4.94 acres, you'll find yourself amongst well established fruit trees, vegetables plots, a shade house and much more. After enjoying country living for many years, these house proud owners have decided to downsize. The home is ideally north facing and only minutes from Stroud Public School, Doctors, IGA, Butcher and other boutique shops.

## Property features include:

- 2 bedroom home with combined living
- Verandahs to front and rear of the home

- Separate portable studio with shower - great for plenty of uses

- Large 7m x 6m steel lockable machinery shed with internal storage room and an attached 6m x 6m carport

- Second 10m x 6m steel machinery shed with an attached 10m x 6m carport