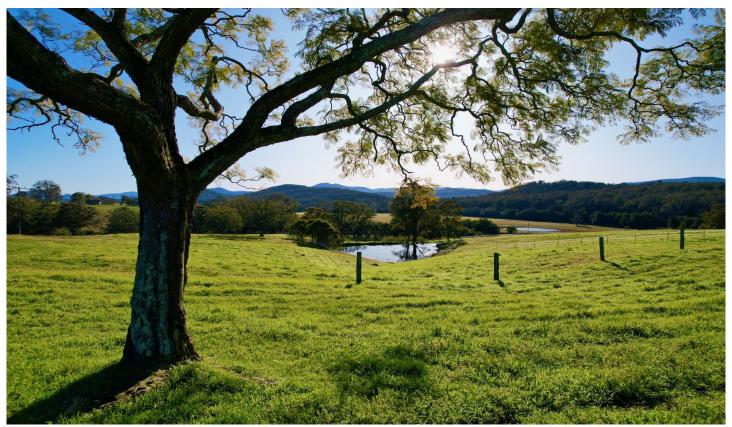

Perfectly positioned, the 100 year old farmhouse takes in spectacular rolling valley views that dreams are made of.....Riverside farm boasts 640m frontage to the pristine Karuah River. Rapids, deep swimming holes, great fishing ,and canoeing or relax amongst the aged Lilly Pilly trees

with family and friends

The alluvial river flats and rolling hills are fully pasture improved and ideal for fattening cattle with a high carrying

3 2 6 6

Land Size: 404686 sqm

View: https://www.dowlingterrace.com.au/sale/ns