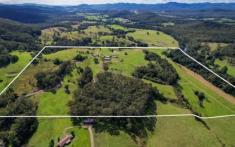

## PROPERTY

314 Booral Washpool Road Booral NSW

RIVERSIDE FARM

Country properties don't come any better !!!!

This former dairy is steeped in history & sits on 40.4ha [approx 100acres] of prime agricultural farmland.

Perfectly positioned, the 100 year old farmhouse takes in spectacular rolling valley views that dreams are made of.....Riverside farm boasts 640m frontage to the pristine Karuah River. Rapids, deep swimming holes, great fishing ,and canoeing or relax amongst the aged Lilly Pilly trees

with family and friends

The alluvial river flats and rolling hills are fully pasture improved and ideal for fattening cattle with a high carrying

3 2 6 6

Land Size: 404686 sqm

View: https://www.dowlingterrace.com.au/sale/ns