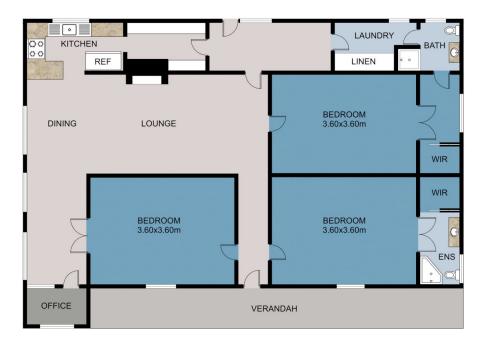

w/mid-north-coast/booral/residential/rural/74

16541

Mark Butler 0408 492 686

FLOOR PLAN

This floorpan is provided for illustrative purposes only and should not be relied upon. Plan not to scale.

314 BOORAL-WASHPOOL ROAD, BOORAL, NSW 2425