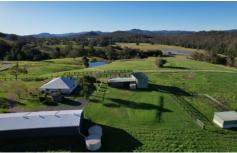

Perfectly positioned, the 100 year old farmhouse takes in spectacular rolling valley views that dreams are made of.....Riverside farm boasts 640m frontage to the pristine Karuah River. Rapids, deep swimming holes, great fishing ,and canoeing or relax amongst the aged Lilly Pilly trees

with family and friends

The alluvial river flats and rolling hills are fully pasture improved and ideal for fattening cattle with a high carrying

3 2 6 6

Land Size: 404686 sqm

View: https://www.dowlingterrace.com.au/sale/ns