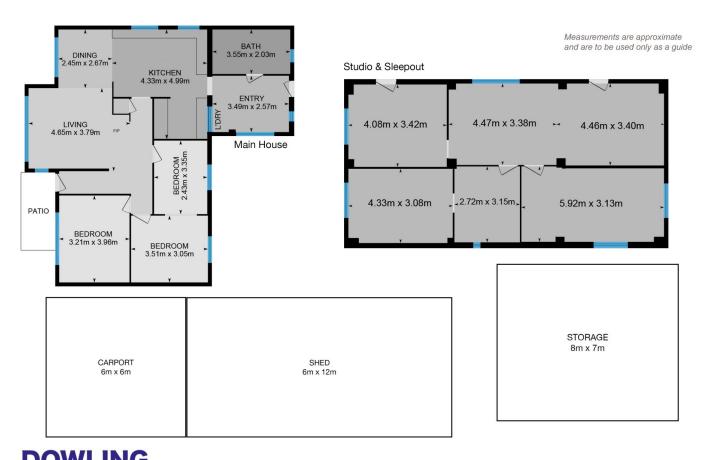

## 21 Lowes Lane Booral NSW

7.5 acres of prime land with a north south aspect and semi-permanent creek. Surrounded by historical farmhouses this solid brick veneer 3-bedroom home is 30 minutes from Raymond Terrace, 45 minutes to the beach, 1 hour to Newcastle CBD and 2 hours to Hornsby.

This well presented property offers loads of potential, ideally located only a short drive to the village's of Booral and Stroud.

Many outbuildings; including concrete block constructed studio sleep out with 5 separate rooms 3 bedrooms separate dinning lounge Modern Kitchen and Bathroom Lockable 6 x 12 farm shed 6 x 6 Carport 8 x 7 Storage Shed