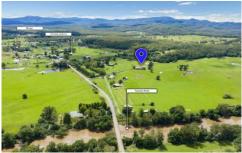

## 21 Lowes Lane Booral NSW

7.5 acres of prime land with a north south aspect and semi-permanent creek. Surrounded by historical farmhouses this solid brick veneer 3-bedroom home is 30 minutes from Raymond Terrace, 45 minutes to the beach, 1 hour to Newcastle CBD and 2 hours to Hornsby.

3 📭 1 🔓 6 🗬

**Price** : \$ 890,000 **Land Size** : 30351.4 sqm

View: https://www.dowlingterrace.com.au/sale/ns w/mid-north-coast/booral/residential/rural/74

16543

Mark Butler 0408 492 686

PROPERTY

21 Lowes Lane, Booral