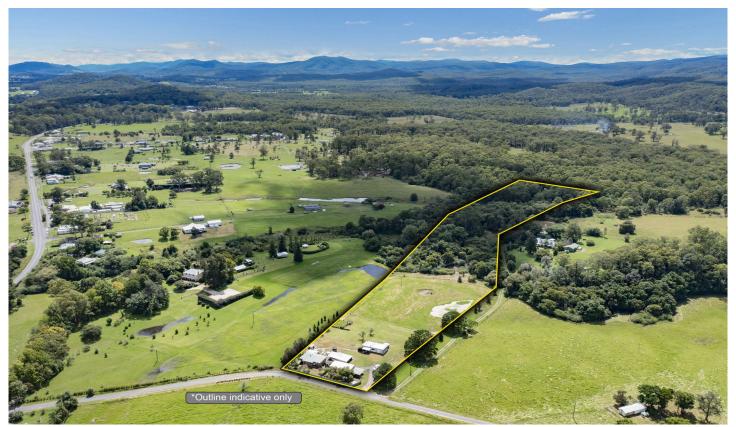

## 21 Lowes Lane Booral NSW

7.5 acres of prime land with a north south aspect and semi-permanent creek. Surrounded by historical farmhouses this solid brick veneer 3-bedroom home is 30 minutes from Raymond Terrace, 45 minutes to the beach, 1 hour to Newcastle CBD and 2 hours to Hornsby.

This well presented property offers loads of potential, ideally located only a short drive to the village's of Booral and Stroud.

Many outbuildings; including concrete block constructed studio sleep out with 5 separate rooms 3 bedrooms separate dinning lounge Modern Kitchen and Bathroom Lockable 6 x 12 farm shed 6 x 6 Carport 8 x 7 Storage Shed

3 📭 1 🔓 6 🗬

**Price** : \$ 890,000 **Land Size** : 30351.4 sqm

View: https://www.dowlingterrace.com.au/sale/ns w/mid-north-coast/booral/residential/rural/74

16543

Mark Butler 0408 492 686

PROPERTY

21 Lowes Lane, Booral