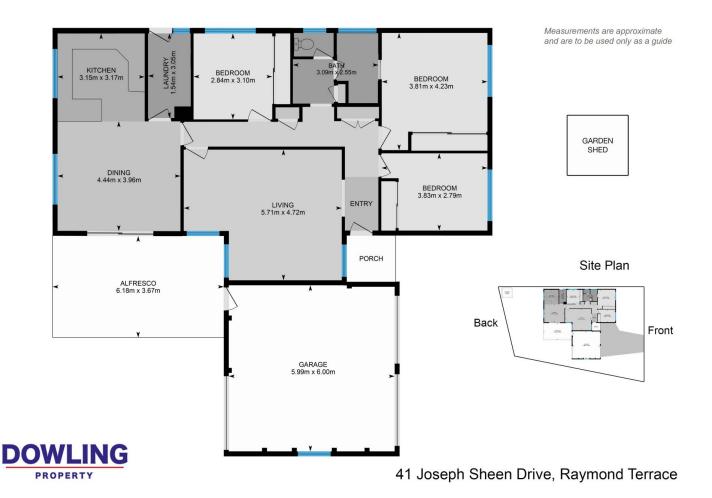

| Price     | :\$610,000   |
|-----------|--------------|
| Land Size | : 605 sqm    |
| View      | : https://ww |

0

: https://www.dowlingterrace.com.au/sale/ns w/port-stephens/raymond-terrace/residential /house/7420374