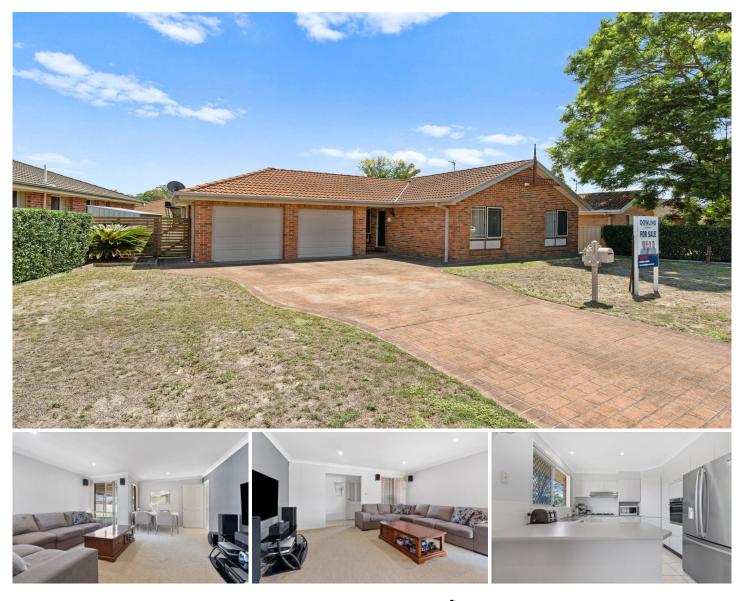

## 41 Joseph Sheen Drive Raymond Terrace NSW

Upgrade your living situation with this modern family home centrally located 3 kms from Raymond Terrace CBD

## Features:

A master bed with plenty of real estate for your king-sized bed. Has RC/AC and ensuite access to 3 way bathroom All 3 bedrooms have mirrored robes

Lounge & dining room with RC/AC. The formal dining room could be converted to an office space to tap into the growing trend of working from home

A highly-maintained, laminate kitchen with abundant storage space

The easy flow between kitchen, family room and outdoor area is welcoming to all ages

The large outdoor space provides a user friendly area to entertain and spend time outdoors in the shade