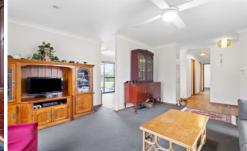

### Features:

- \* Tiled entry
- 3 bedrooms with built in robes to main
- Sun filled loungeroom with RC/AC
- Functional galley kitchen with stainless steel appliances
- Adjoining dining room
- Renovated all in one crisp white bathroom
- Single detached garage
- Outdoor terrace
- Side access to a fully fenced, flat backyard with dual