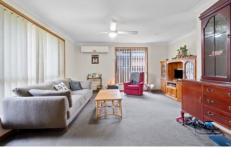

### Features:

- \* Tiled entry
- 3 bedrooms with built in robes to main
- Sun filled loungeroom with RC/AC
- Functional galley kitchen with stainless steel appliances
- Adjoining dining room
- Renovated all in one crisp white bathroom
- Single detached garage
- Outdoor terrace
- Side access to a fully fenced, flat backyard with dual