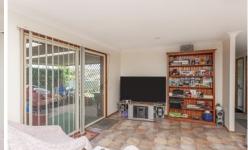

#### The home features:

- \* Tiled entry
- \* 4 bedrooms all with mirrored robes
- \* Ensuite and RC/AC to main bedroom
- \* L Shaped lounge and dining
- \* Large galley style kitchen with plenty of cupboard and bench space
- \* Family room off the kitchen that opens out to a generous sized aluminuim pergola area
- \* Double garage with internal access
- \* Offers side vehicle access to the backyard