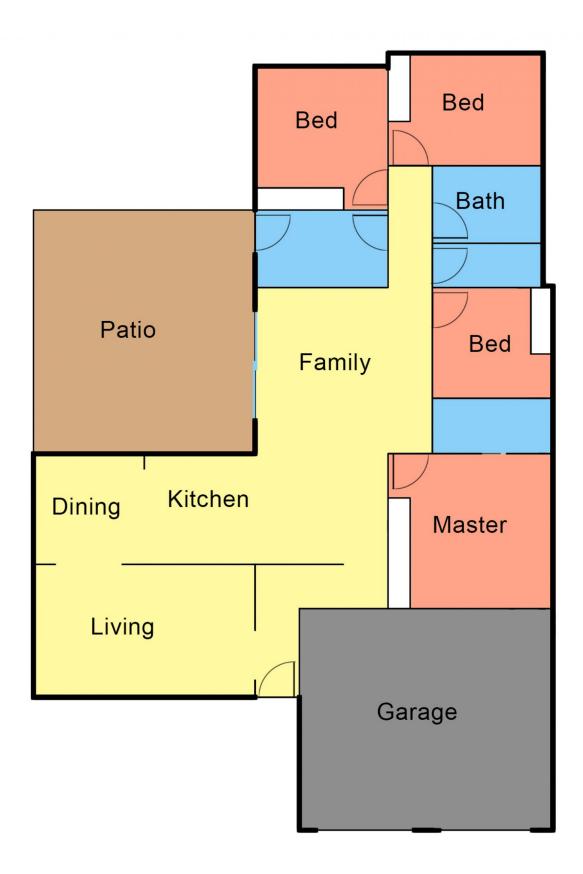

### 107 Mount Hall Road Raymond Terrace NSW

Ideally located in Lakeside, this home is within walking distance to Irrawang High School, Lakeside Shopping Village and childcare facilities. Very popular for prospective tenants and a very affordable first home.

#### The home features:

- \* Tiled entry
- \* 4 bedrooms all with mirrored robes
- \* Ensuite and RC/AC to main bedroom
- \* L Shaped lounge and dining
- \* Large galley style kitchen with plenty of cupboard and bench space
- \* Family room off the kitchen that opens out to a generous sized aluminuim pergola area
- \* Double garage with internal access
- \* Offers side vehicle access to the backyard