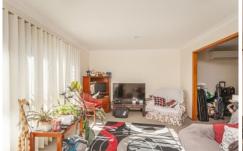

#### The home features:

- \* Tiled entry
- \* 4 bedrooms all with mirrored robes
- \* Ensuite and RC/AC to main bedroom
- \* L Shaped lounge and dining
- \* Large galley style kitchen with plenty of cupboard and bench space
- \* Family room off the kitchen that opens out to a generous sized aluminuim pergola area
- \* Double garage with internal access
- \* Offers side vehicle access to the backyard