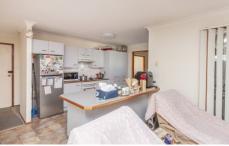

#### The home features:

- \* Tiled entry
- \* 4 bedrooms all with mirrored robes
- \* Ensuite and RC/AC to main bedroom
- \* L Shaped lounge and dining
- \* Large galley style kitchen with plenty of cupboard and bench space
- \* Family room off the kitchen that opens out to a generous sized aluminuim pergola area
- \* Double garage with internal access
- \* Offers side vehicle access to the backyard