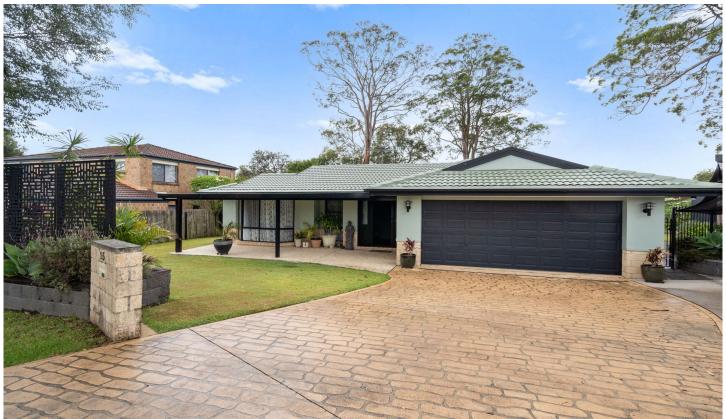

## 15 Gwalia Close Medowie NSW

Immaculately presented home located at the end of a house proud cul-de-sac and set on a good old fashioned 1/4~acre~block~(979m2)

There's plenty on offer, take a look:

- 4 bedrooms all with built-in robes
- Master retreat with ensuite
- Formal entry foyer
- Separate dining room
- Spacious lounge room to front of home
- Huge modern kitchen with loads of cupboard and bench space which includes

2 x 2 door pantries

- Family room off the kitchen that opens out to an expansive aluminum

Queenslander room that's great for entertaining

4 🗀 2 📛 4 🖨

Land Size: 979 sqm

View : https://www.dowlingterrace.com.au/sale/ns