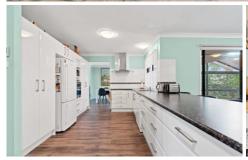

## 15 Gwalia Close Medowie NSW

Immaculately presented home located at the end of a house proud cul-de-sac and set on a good old fashioned 1/4~acre~block~(979m2)

There's plenty on offer, take a look:

- 4 bedrooms all with built-in robes
- Master retreat with ensuite
- Formal entry foyer
- Separate dining room
- Spacious lounge room to front of home
- Huge modern kitchen with loads of cupboard and bench space which includes

2 x 2 door pantries

- Family room off the kitchen that opens out to an expansive aluminum

Queenslander room that's great for entertaining

4 🗀 2 📛 4 🖨

Land Size: 979 sqm

View : https://www.dowlingterrace.com.au/sale/ns