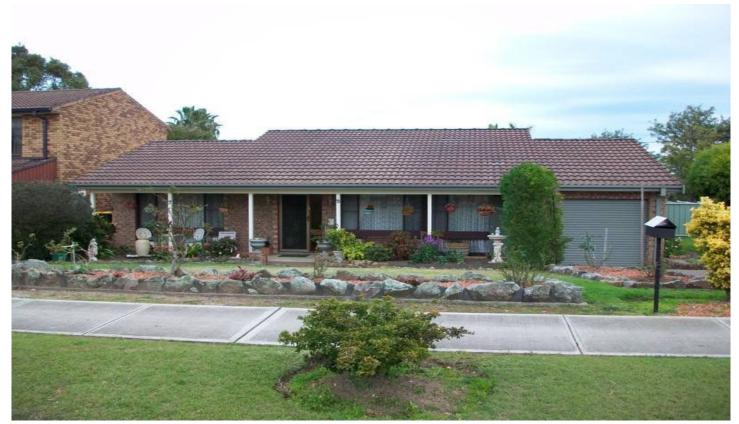

## 8 Greenslopes Drive RAYMOND TERRACE NSW

Neat as a pin offering set in a quiet location in a house proud cul-de-sac.

- \*3 bedrooms all with built-ins
- \*Tiled entry
- \*Formal lounge & dining
- \*Raked ceilings & exposed beams
- \*Spacious family room & casual dining
- \*Galley style kitchen
- \*3 way bathroom
- \*Single garage
- \*Side access to yard
- \*Pergola area

Extras include dishwasher, reverse cycle air conditioner, ceiling fans, combustion fire, garden shed & auto garage door.

3 📭 1 🔓 1 🗬

View: https://www.dowlingterrace.com.au/sale/nsw/portstephens/raymond-terrace/residential/house/7442