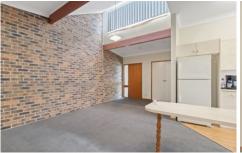

### Features:

- 2 Bedrooms with built ins
- Open planned living and dining
- Separate Kitchen
- High Ceilings
- Cavity brick feature wall
- All in one bathroom
- Undercover back patio
- Generous sized yard
- RC/AC