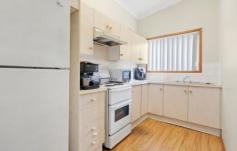

### Features:

- 2 Bedrooms with built ins
- Open planned living and dining
- Separate Kitchen
- High Ceilings
- Cavity brick feature wall
- All in one bathroom
- Undercover back patio
- Generous sized yard
- RC/AC