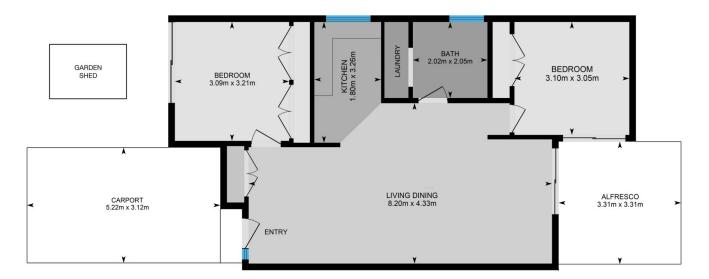

### Features:

- 2 Bedrooms with built ins
- Open planned living and dining
- Separate Kitchen
- High Ceilings
- Cavity brick feature wall
- All in one bathroom
- Undercover back patio
- Generous sized yard
- RC/AC